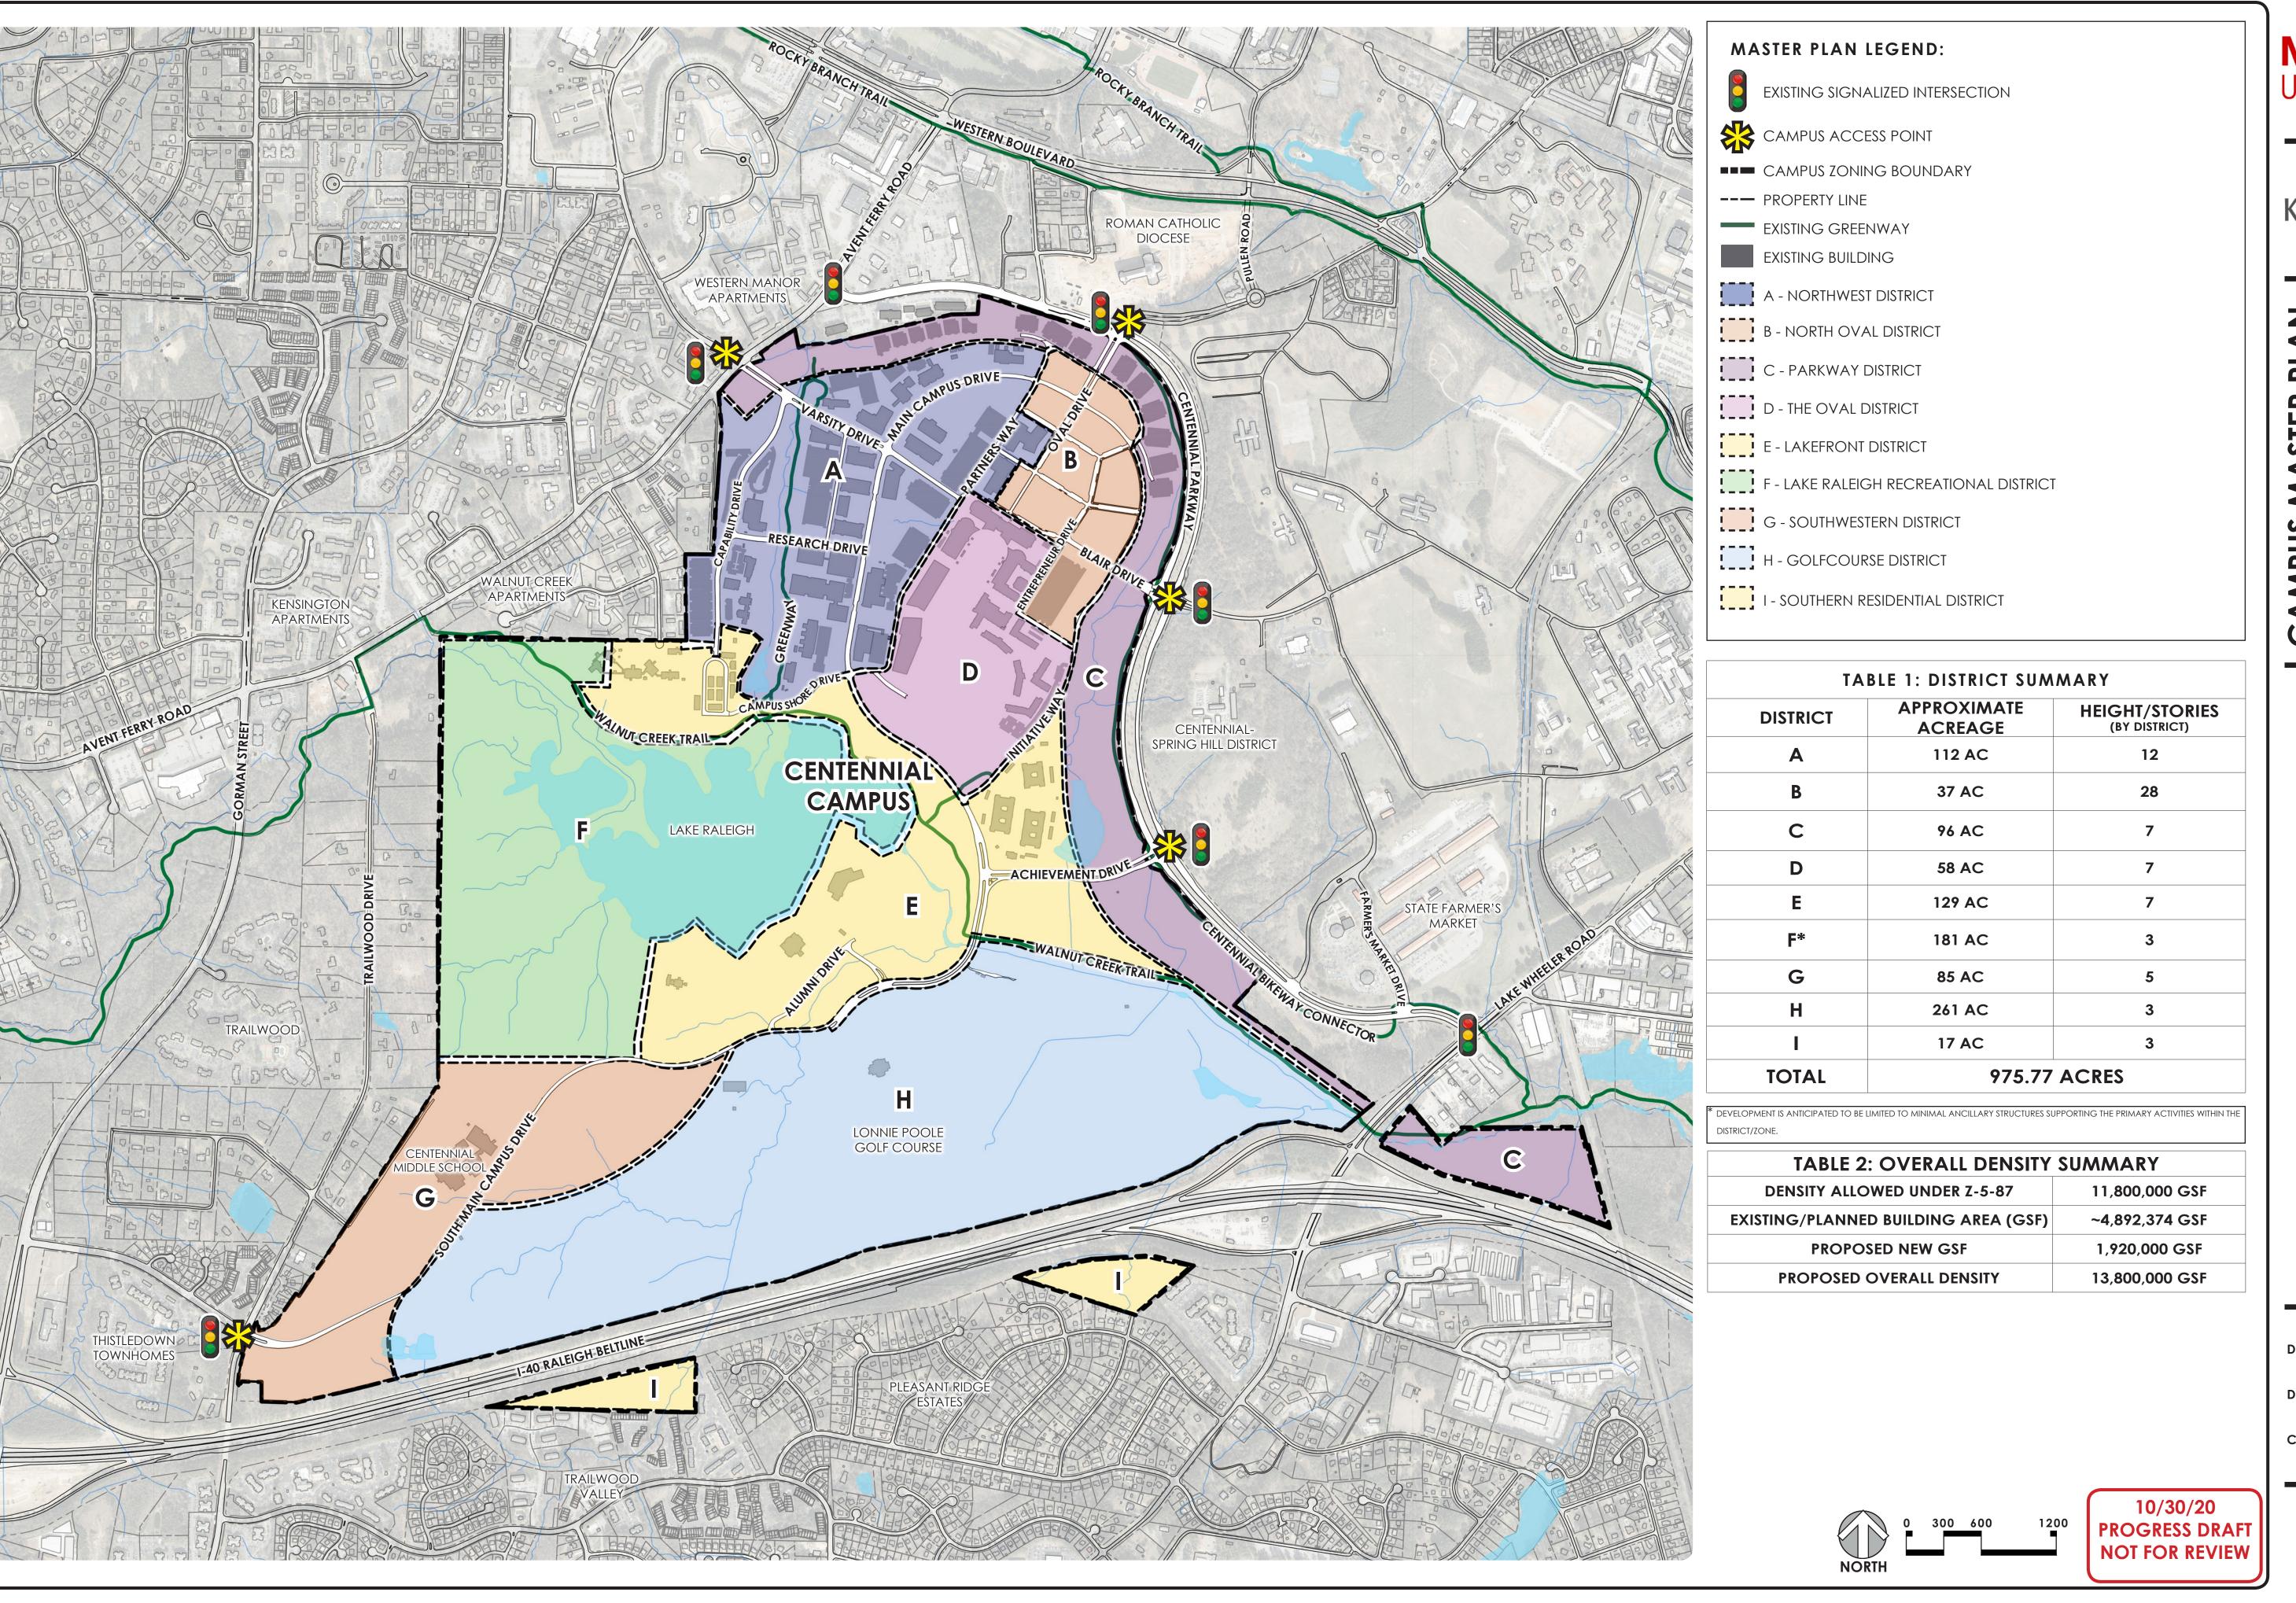

# **Summary of the Rezoning Request**

The rezoning application includes the land that makes up NC State University's Centennial Campus west of Centennial Parkway (i.e., not including the area known as the Spring Hill District). The specific property subject to this request include parcels owned by the State of North Carolina and allocated to NC State University as well as parcels owned by the Board of Trustees of the Endowment Fund of North Carolina State University (jointly, the Applicant). The planned rezoning will advance the university's three-tiered mission of teaching, research and state-wide outreach by creating a framework for future development of both university buildings and public-private partnership projects, while maintaining open spaces and campus recreation.

This request seeks to update the existing zoning on Centennial to the Campus Master Plan ("CMP") district. This CMP district was designed for institutional land such as Centennial, but has not yet been applied in the City of Raleigh.

In addition to outlining proposed uses, the application includes height and square footage guidelines for various districts on the campus, maintains recreation and reinforces public connectivity to Centennial Campus, Lake Raleigh and the Lake Raleigh Woods area. The request will also translate a series of legacy zoning conditions and designations into a more modern framework envisioned by the UDO, and to update the zoning to provide a more user-friendly structure for future development on Centennial. The opportunities presented in the updated Master Plan will pave the way for NC State to continue its positive contributions to the city, the region and the state.

NC STATE UNIVERSITY

Kimley » Horn

Z S S L

MPUS MASTER PLA ENTENNIAL CAMPU I NORTH CAROLIN

CK PLAN CAMP

GENERAL LAYOUT & STREET BLOCI

DESIGNED BY: MKB

DRAWN BY: VA

CHECKED BY: RLE

SHEET MP-2