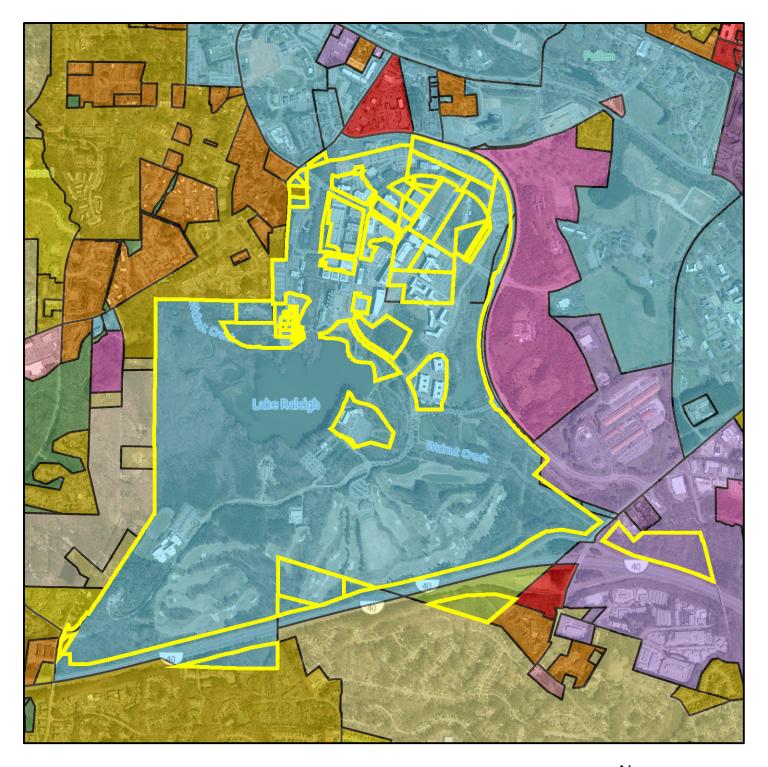

# NC State Centennial Campus Rezoning

Vicinity Map

#### Disclaime

iMaps makes every effort to produce and publish the most current and accurate information possible. However, the maps are produced for information purposes, and are **NOT** surveys. No warranties, expressed or implied , are provided for the data therein, its use, or its interpretation.