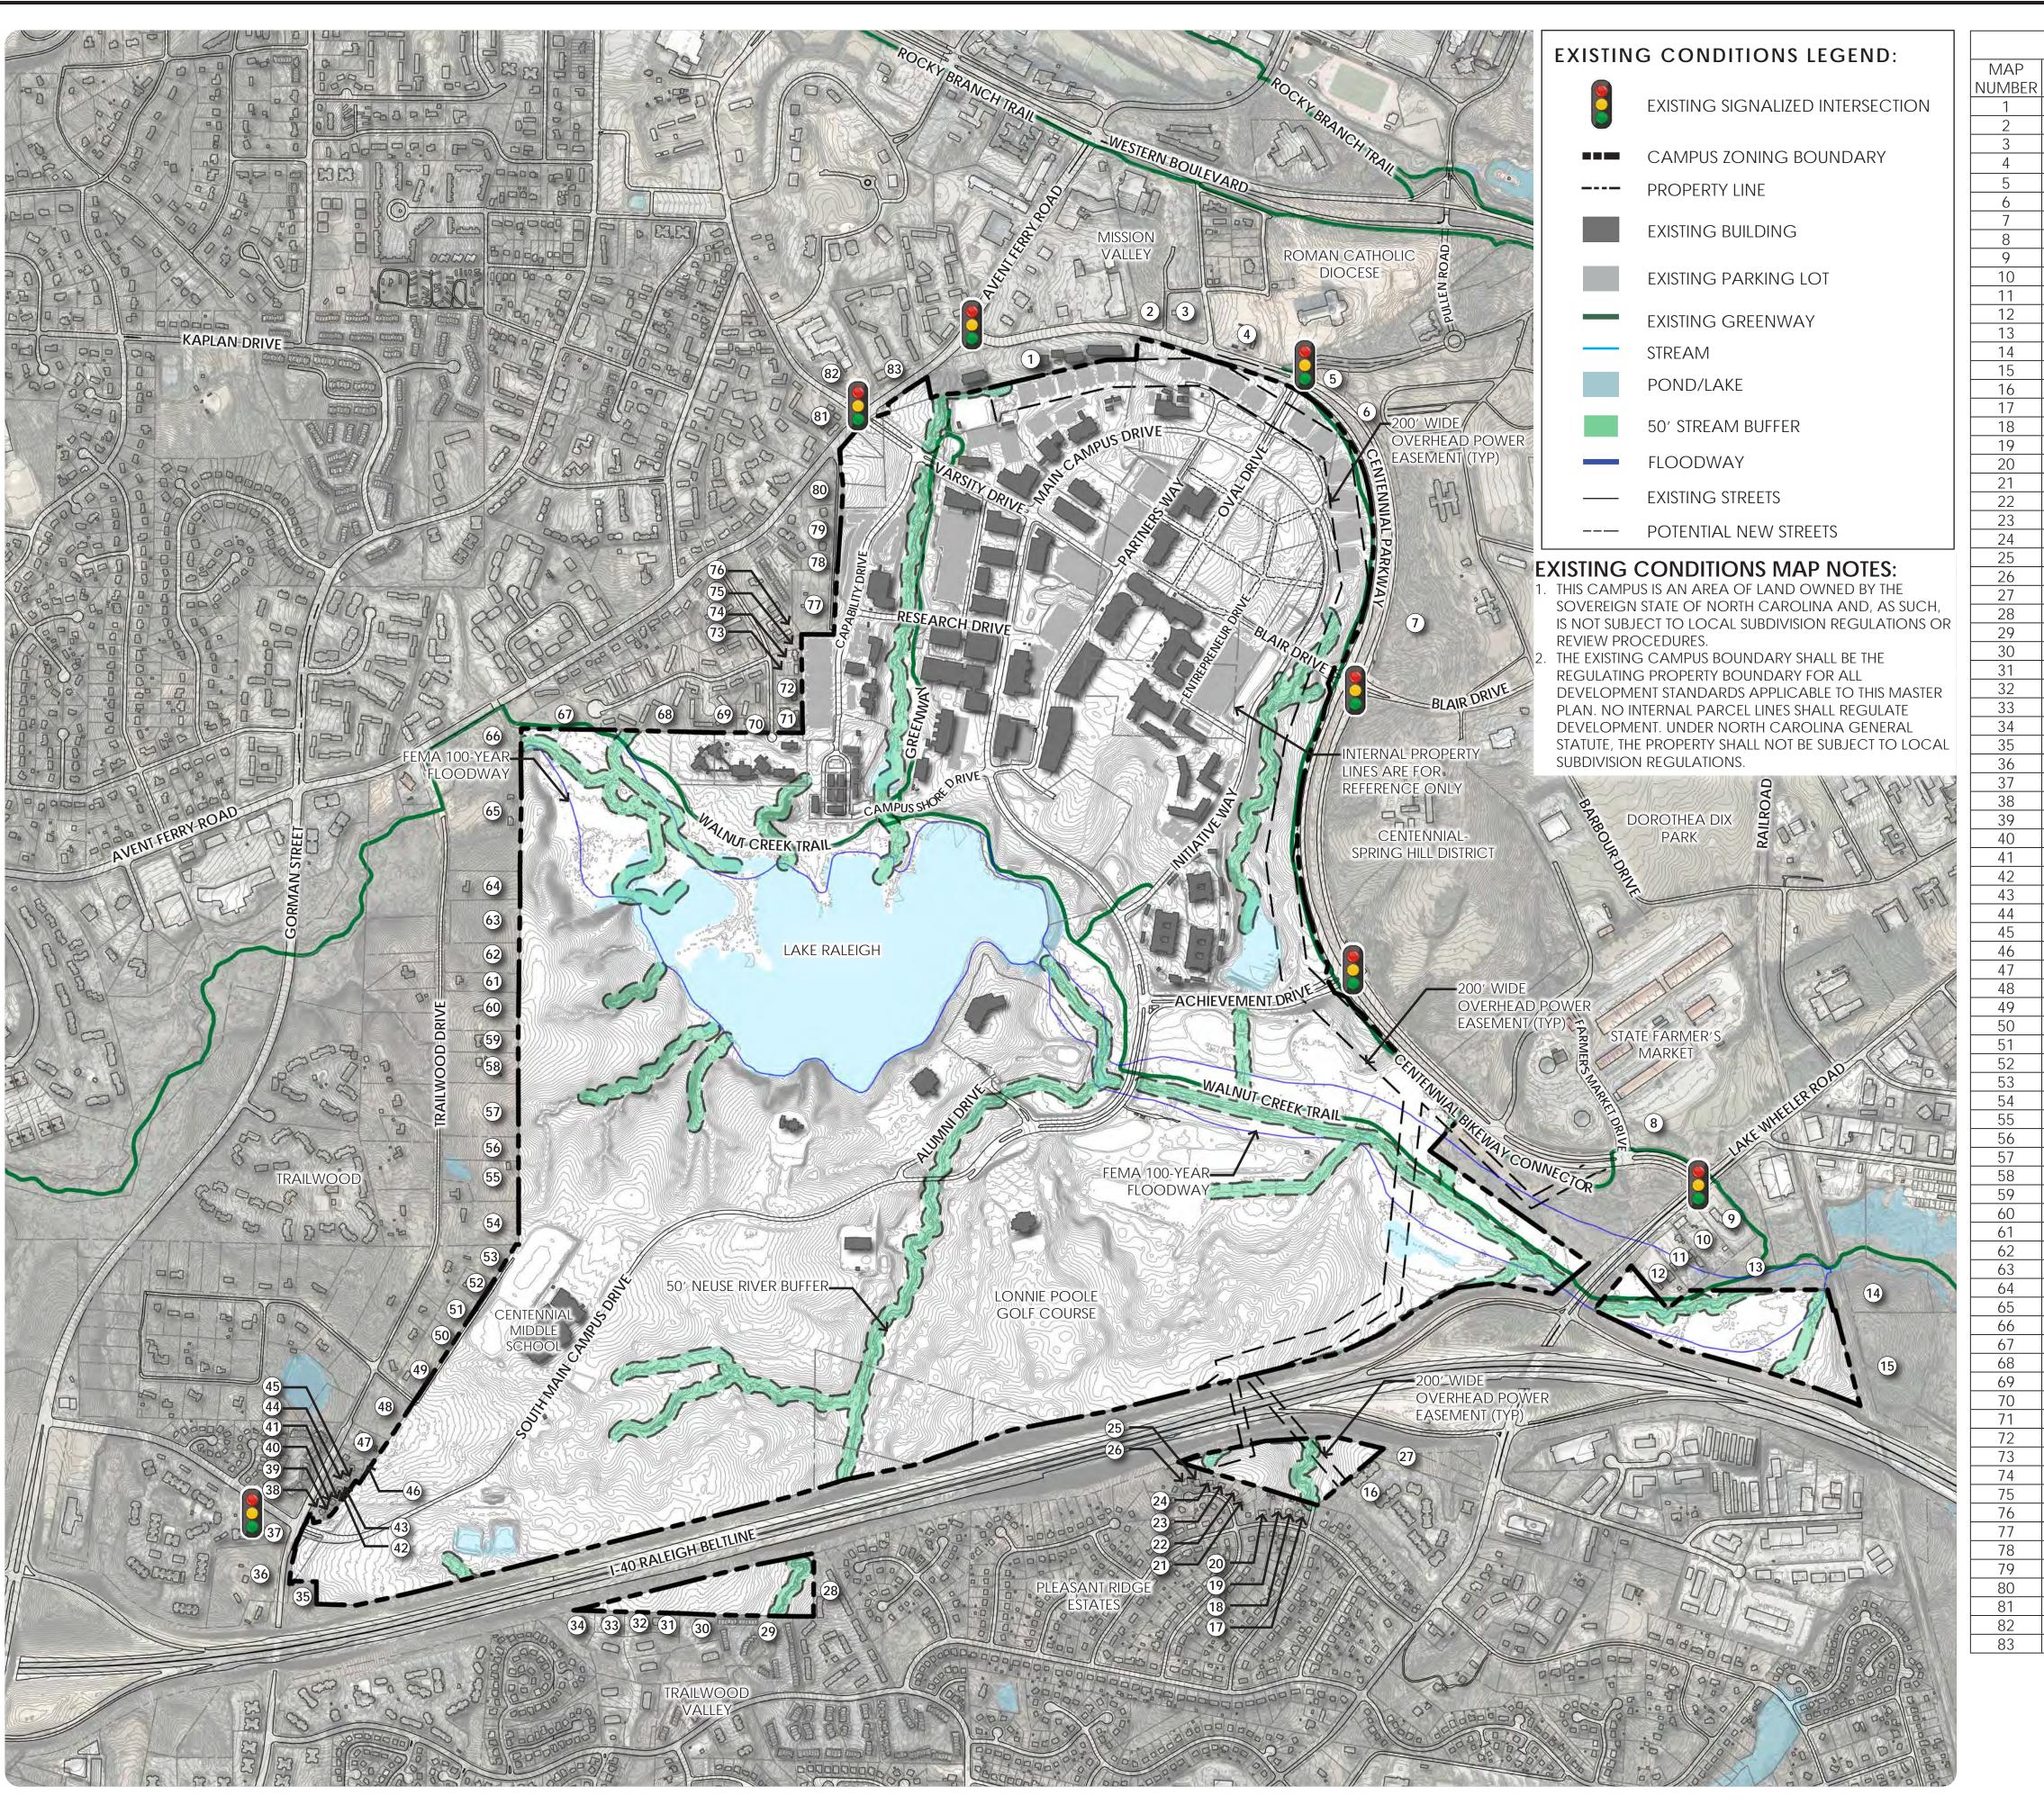

#### **MASTER PLAN KEY NOTES:**

- 1. THIS CAMPUS IS AN AREA OF LAND OWNED BY THE SOVEREIGN STATE OF NORTH CAROLINA AN
- 2. ALL EXISTING USES AND AS-BUILT CONDITIONS WITHIN THE CAMPUS DISTRICT BOUNDARY, INCLUDING THOSE THAT MAY BE DEEMED NON-CONFORMING AT THE TIME OF THIS APPLICATION SHALL NOT BE SUBJECT TO THE DEVELOPMENT STANDARDS AND REGULATIONS OF THE CURRENT CITY OF PALEIGH LIDO.
- 3. THE CMP BOUNDARY SHALL SERVE AS THE REGULATING DISTRICT BOUNDARY AND THE CAMPUS SHALL BE CONSIDERED ONE SINGLE PROPERTY FOR PURPOSES OF REVIEW AND APPLICATION OF ALL DISTRICT DIMENSIONAL STANDARDS.
- 4. EXCEPT WHERE SPECIFICALLY REFERENCED IN ARTICLE 4.6 CAMPUS MASTER PLAN DISTRICT, THE STANDARDS OF UDO SECTION 3 SHALL NOT APPLY TO THE CMP ZONING DISTRICT.
- 5. ALL CONDITIONS SHOWN IN CORRESPONDING MASTER PLAN ARE SUBJECT TO APPROVALS UNDER N.C.G.S. SECTION 160A-392 OR SECTION 160D-913. AS APPLICABLE.

#### PROJECT LOCATION MAP

NOT TO SCALE

| A D LOINUNIO DDODEDTV OVAINED INIEO |                               |                |                                                                                     |  |  |  |
|-------------------------------------|-------------------------------|----------------|-------------------------------------------------------------------------------------|--|--|--|
| MAD                                 | ADJOINING PROPERTY OWNER INFO |                |                                                                                     |  |  |  |
| MAP<br>NUMBER                       | REAL ESTATE<br>ID NUMBER      | DEED<br>ACRES  | OWNER                                                                               |  |  |  |
| 1                                   | 12428                         | 7.51           | Roman Catholic Diocese                                                              |  |  |  |
| 2                                   | 023906                        | 10.87          | CBC Real Estate Company Inc.                                                        |  |  |  |
| 3                                   | 034292                        | 2.04           | State Employees Credit Union                                                        |  |  |  |
| 4                                   | 409010                        | 26.83          | Holy Name of Jesus Cathedral                                                        |  |  |  |
| 5                                   | 224469                        | 0.42           | State of North Carolina                                                             |  |  |  |
| 6<br>7                              | 452986<br>431244              | 0.74<br>128.73 | State of North Carolina State of North Carolina                                     |  |  |  |
| 8                                   | 431242                        | 85.62          | State of North Carolina                                                             |  |  |  |
| 9                                   | 042168                        | 2.00           | NKHBM LLC                                                                           |  |  |  |
| 10                                  | 066607                        | 2.00           | Rong Hsu                                                                            |  |  |  |
| 11                                  | 070061                        | 1.90           | DMF Properties, LLC                                                                 |  |  |  |
| 12<br>13                            | 080586<br>003803              | 1.83<br>6.40   | Mark and Richard Porter Chamco II Inc.                                              |  |  |  |
| 14                                  | 034611                        | 8.50           | JPB Holdings LLC                                                                    |  |  |  |
| 15                                  | 051220                        | 77.64          | MK South LLC                                                                        |  |  |  |
| 16                                  | 061330                        | 13.13          | HRA Village Green LLC                                                               |  |  |  |
| 17                                  | 075718                        | 0.38           | Pauline H. Wester                                                                   |  |  |  |
| 18<br>19                            | 055334<br>074108              | 0.33<br>0.35   | Dianne P. Woodby Shirley Derr                                                       |  |  |  |
| 20                                  | 074108                        | 0.55           | Mary Patricia Bean & Herbert I. Cunningham Jr.                                      |  |  |  |
| 21                                  | 127092                        | 0.32           | Thomas A. Wood                                                                      |  |  |  |
| 22                                  | 127093                        | 0.33           | McDonald & Deborah Morrison                                                         |  |  |  |
| 23                                  | 127094                        | 0.32           | Matthew Radermacher                                                                 |  |  |  |
| 24<br>25                            | 127095<br>127096              | 0.29<br>0.32   | Wanda Gayle Kilpatrick Billy G. Jr. & Brena S. Tart                                 |  |  |  |
| 26                                  | 127096                        | 0.32           | William and Sheila Newsome                                                          |  |  |  |
| 27                                  | 031994                        | 1.57           | KIA Investment Group LLC                                                            |  |  |  |
| 28                                  | 200854                        | 8.69           | Orchard Pointe Lmtd. Partnership                                                    |  |  |  |
| 29                                  | 259312                        | 4.43           | Trailwood Valley Townhome Assn. Inc.                                                |  |  |  |
| 30                                  | 303608<br>293808              | 1.23<br>0.68   | Trailwood Heights Condominium Assoc. Inc.                                           |  |  |  |
| 32                                  | 293807                        | 0.65           | Trailwood Heights Condominium Assoc. Inc. Trailwood Heights Condominium Assoc. Inc. |  |  |  |
| 33                                  | 277234                        | 0.74           | Trailwood Heights Condominium Assoc. Inc.                                           |  |  |  |
| 34                                  | 277235                        | 0.95           | Trailwood Heights Condominium Assoc. Inc.                                           |  |  |  |
| 35                                  | 435465                        | 0.67           | City of Raleigh                                                                     |  |  |  |
| 36                                  | 145730<br>252143              | 5.00<br>25.00  | Trailwood Apartments LLC                                                            |  |  |  |
| 38                                  | 183099                        | 0.18           | ZP Campus Edge LLC Delores and Charles Hedgepeth                                    |  |  |  |
| 39                                  | 183098                        | 0.11           | Pamela W. Hines                                                                     |  |  |  |
| 40                                  | 183097                        | 0.10           | James Deon Pearson                                                                  |  |  |  |
| 41                                  | 183096                        | 0.11           | Megan and Ronnie Lucas Aguilar                                                      |  |  |  |
| 42                                  | 183095<br>183094              | 0.12<br>0.11   | Shaker and Saher Asad Katie Magee and Brian Michael Bouterse                        |  |  |  |
| 44                                  | 183093                        | 0.11           | Brian Michael Bouterse                                                              |  |  |  |
| 45                                  | 183092                        | 0.11           | Rod D. Metzler                                                                      |  |  |  |
| 46                                  | 183100                        | 0.15           | Trailside Commons Homeowners Assoc.                                                 |  |  |  |
| 47<br>48                            | 013433<br>004387              | 1.02           | City of Raleigh W Anderson Marlowe III                                              |  |  |  |
| 49                                  | 069100                        | 2.16<br>1.73   | Rebecca F. and Steven G. Hall                                                       |  |  |  |
| 50                                  | 010075                        | 0.60           | Han Chinge Fang                                                                     |  |  |  |
| 51                                  | 018139                        | 1.10           | Dwight David and Keith William Dickens                                              |  |  |  |
| 52                                  | 007994                        | 0.75           | Paul M. Moore Jr.                                                                   |  |  |  |
| 53<br>54                            | 068812<br>046512              | 3.06<br>3.79   | Charles W. Suggs Sue Wood and Bernie Garrett McQueen Jr.                            |  |  |  |
| 55                                  | 041543                        | 2.88           | Danielle Rae Pender and Thomas J. Kwak                                              |  |  |  |
| 56                                  | 078750                        | 1.75           | Kelly and David Andrew Weitz                                                        |  |  |  |
| 57                                  | 036914                        | 4.37           | Bluerose Holdings LLC                                                               |  |  |  |
| 58<br>50                            | 013148                        | 2.50           | Elouise P. Church  Patricia Appo Roach and William Mark Bardon                      |  |  |  |
| 59<br>60                            | 001286<br>049541              | 1.89<br>3.18   | Patricia Anne Beach and William Mark Barden Patricia A. and Lucy Brooks Wicker      |  |  |  |
| 61                                  | 007303                        | 1.55           | Shirley R. and J. Wendell Gilliam                                                   |  |  |  |
| 62                                  | 080657                        | 2.52           | Alice Y. Scales and Gloria Y. Perkinson                                             |  |  |  |
| 63                                  | 009267                        | 3.29           | State of North Carolina                                                             |  |  |  |
| 64<br>65                            | 069883<br>002642              | 2.50<br>6.22   | New Leaf Development LLC Thomas J. Aurand and Eleanor N. Aurand Trustee             |  |  |  |
| 66                                  | 002641                        | 3.04           | Eleanor N. Aurand and Thomas J. Aurand Trustee                                      |  |  |  |
| 67                                  | 044308                        | 2.02           | University Apts Investor LLC                                                        |  |  |  |
| 68                                  | 044320                        | 4.22           | University Apts Investor LLC                                                        |  |  |  |
| 69                                  | 084496                        | 1.05           | University Apts Investor LLC                                                        |  |  |  |
| 70<br>71                            | 066018<br>007615              | 0.49<br>0.86   | University Apts Investor LLC  Nellie F. Brafford                                    |  |  |  |
| 71                                  | 007815                        | 0.85           | Trustee of the Fern-Taylor Family Trust                                             |  |  |  |
| 73                                  | 044313                        | 0.39           | University Apts Investor LLC                                                        |  |  |  |
| 74                                  | 044312                        | 0.37           | University Apts Investor LLC                                                        |  |  |  |
| 75                                  | 044311                        | 0.37           | University Apts Investor LLC                                                        |  |  |  |
| 76<br>77                            | 015024<br>073068              | 0.95<br>2.50   | University Apts Investor LLC Ruth and Dwight H. Wadford                             |  |  |  |
| 78                                  | 073068                        | 0.36           | Centennial Land Company LLC                                                         |  |  |  |
| 79                                  | 023089                        | 2.74           | Pine Knoll Apts LLC                                                                 |  |  |  |
| 80                                  | 069403                        | 1.21           | State of North Carolina                                                             |  |  |  |
| 81                                  | 013884                        | 3.00           | Dobs Inc. State of North Carolina                                                   |  |  |  |
| 82<br>83                            | 110686<br>017622              | 508.06<br>6.74 | State of North Carolina State of North Carolina                                     |  |  |  |
| UU                                  | 017022                        | U.14           | 1state of North Carollia                                                            |  |  |  |

NC STATE UNIVERSITY

Kimley » Horn

AMPUS MASTER PLA NORTH CAROLINA STATE UNIVERSITY

VG CONDITIONS MAP
-#-20) | RALEIGH, NORTH CAROLINA

DESIGNED BY: MKB

DRAWN BY: VA

CHECKED BY: R

SHEET N/ID\_1

#### MASTER PLAN LEGEND:

EXISTING SIGNALIZED INTERSECTION

CAMPUS ACCESS POINT

**EXISTING GREENWAY** 

50' NEUSE RIVER BUFFER

FEMA 100-YEAR FLOODWAY

— EXISTING STREETS

--- POTENTIAL NEW STREETS

■ 100′ NEIGHBORHOOD TRANSITION ZONE

A - NORTHWEST SUB-DISTRICT

B - NORTH OVAL SUB-DISTRICT

C - PARKWAY SUB-DISTRICT D - THE OVAL SUB-DISTRICT

E - LAKEFRONT SUB-DISTRICT

F - LAKE RALEIGH RECREATIONAL SUB-DISTRICT

G - SOUTHWESTERN SUB-DISTRICT

H - GOLF COURSE SUB-DISTRICT