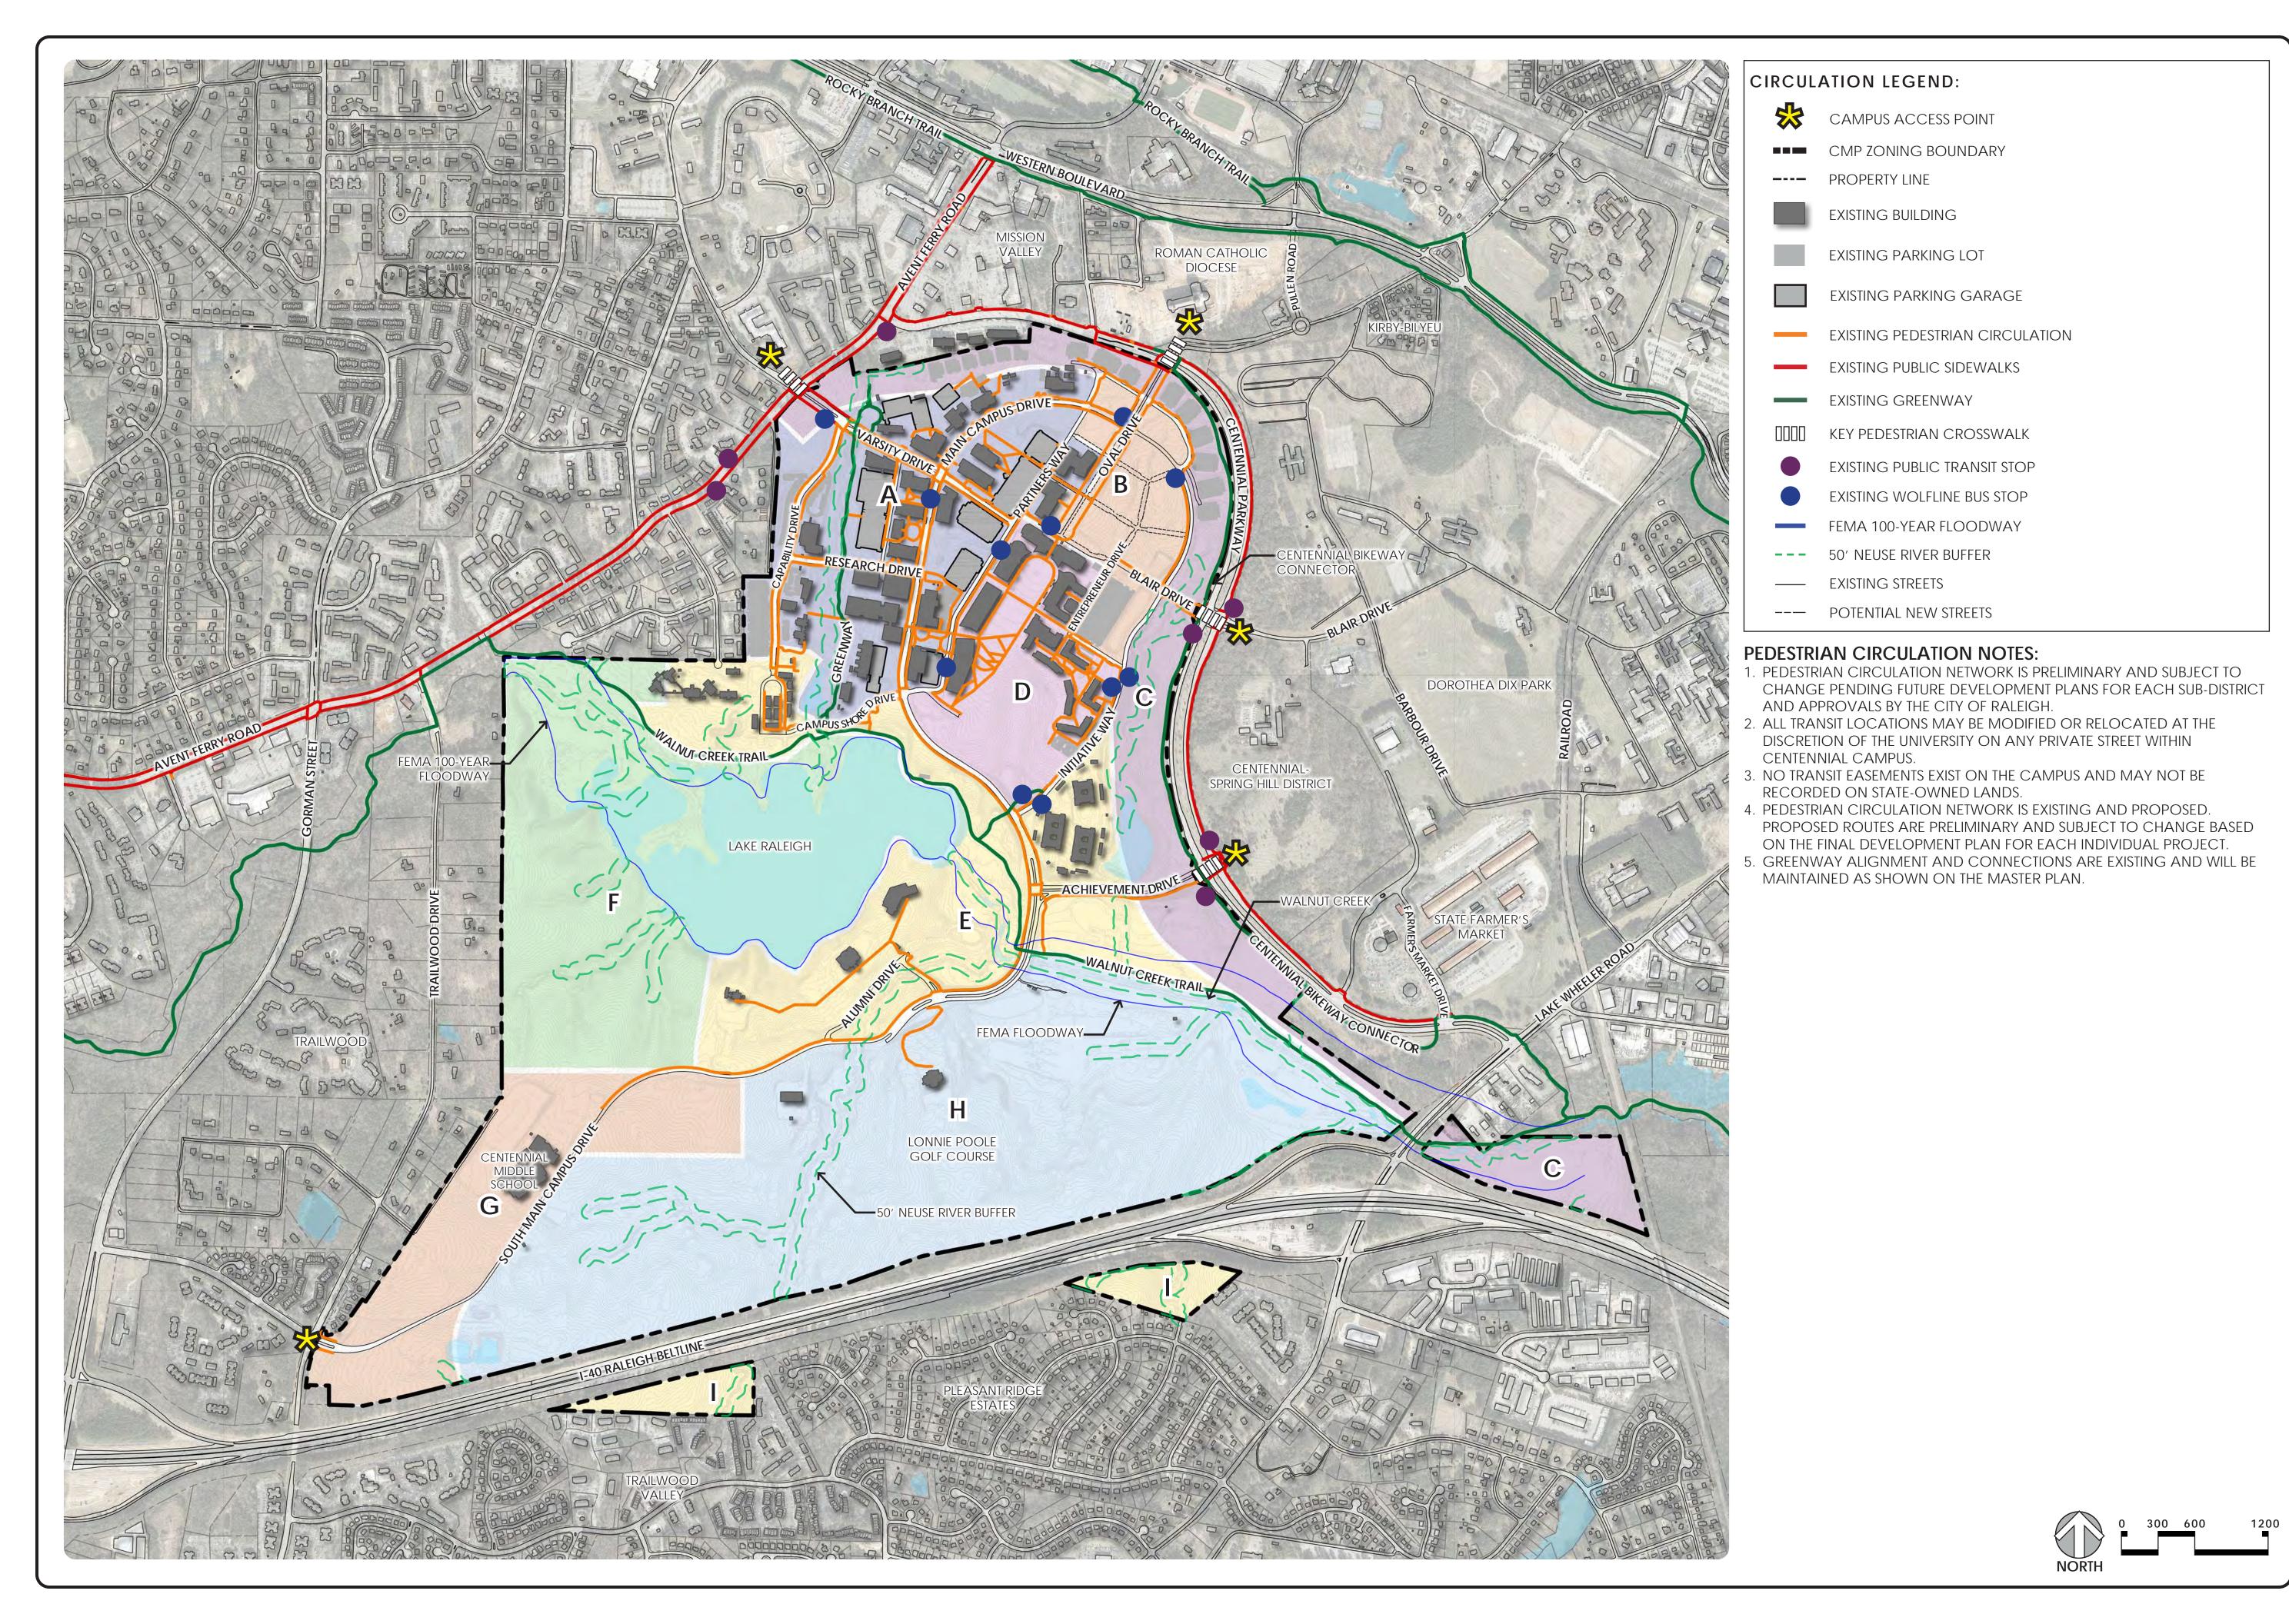

#### GENERAL LAYOUT & STREET BLOCK PLAN NOTES:

FOR ALL DEVELOPMENT STANDARDS APPLICABLE TO THIS MASTER PLAN. NO INTERNAL PARCEL LINES SHALL REGULATE DEVELOPMENT. UNDER NORTH CAROLINA GENERAL STATUTE, THE PROPERTY SHALL NOT BE SUBJECT TO LOCAL SUBDIVISION REGULATIONS. STREET NETWORK ALIGNMENT AND TYPOLOGIES ARE PRELIMINARY AND SUBJECT TO CHANGE PENDING FINAL DESIGN AND APPROVAL.

NO PUBLIC STREETS SHALL BE REQUIRED WITHIN THE CAMPUS BOUNDARY. ALL NEW AND EXISTING STREETS SHOWN WITHIN THE MASTER PLAN SHALL BE PRIVATE. EXACT LOCATIONS FOR NEW STREETS WILL BE DETERMINED IN CONJUNCTION WITH FUTURE DEVELOPMENT PLANS WITHIN EACH SUB-DISTRICT