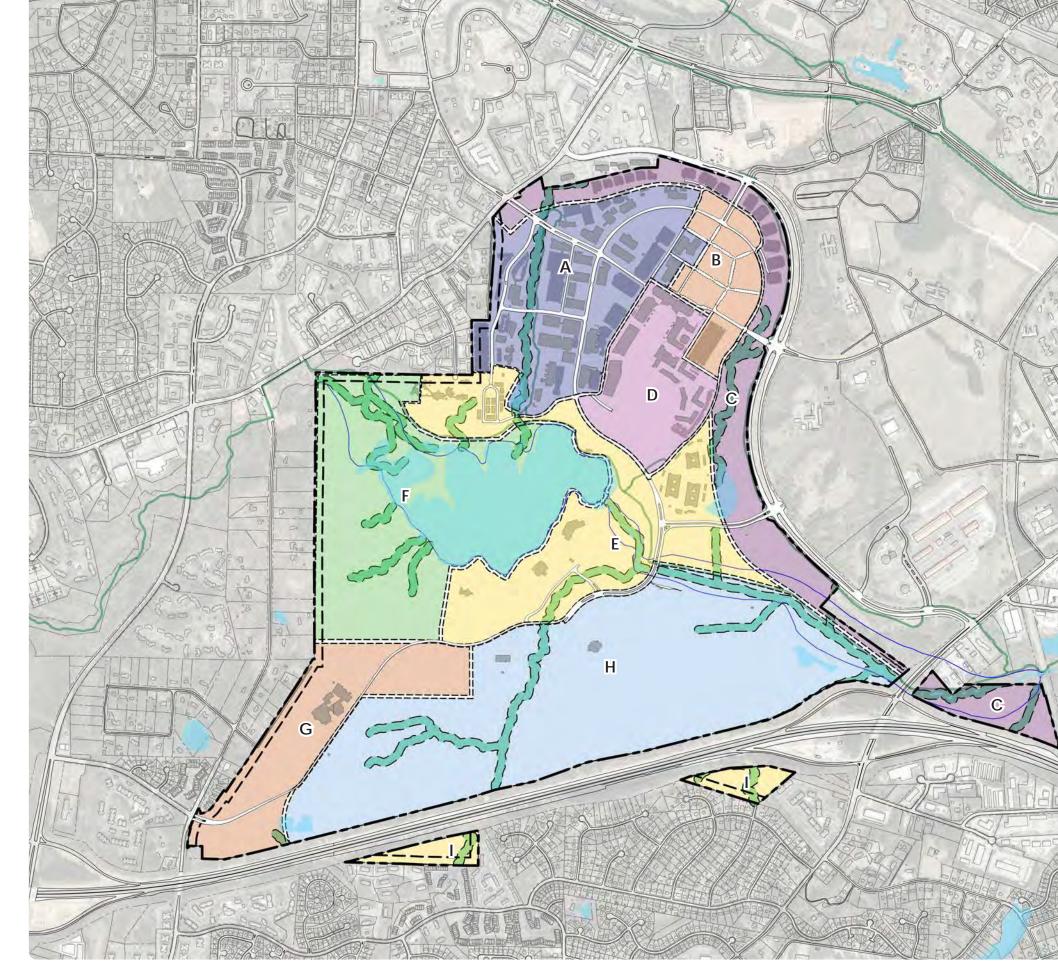

#### MASTER PLAN LEGEND:

EXISTING SIGNALIZED INTERSECTION

CAMPUS ACCESS POINT

**EXISTING GREENWAY** 

50' NEUSE RIVER BUFFER

FEMA 100-YEAR FLOODWAY

— EXISTING STREETS

--- POTENTIAL NEW STREETS

■ 100′ NEIGHBORHOOD TRANSITION ZONE

A - NORTHWEST SUB-DISTRICT

B - NORTH OVAL SUB-DISTRICT

C - PARKWAY SUB-DISTRICT D - THE OVAL SUB-DISTRICT

E - LAKEFRONT SUB-DISTRICT

F - LAKE RALEIGH RECREATIONAL SUB-DISTRICT

G - SOUTHWESTERN SUB-DISTRICT

H - GOLF COURSE SUB-DISTRICT

#### TABLE 1: SUB-DISTRICT SUMMARY

| SUB-DISTRICT | APPROXIMATE<br>ACREAGE       | MAXIMUM HEIGHT/STORIES (BY SUB-DISTRICT) |  |  |
|--------------|------------------------------|------------------------------------------|--|--|
| Α            | 112 AC                       | 12                                       |  |  |
| В            | 37 AC                        | 28                                       |  |  |
| С            | 96 AC                        | 7                                        |  |  |
| D            | 58 AC                        | 7                                        |  |  |
| E            | 129 AC                       | 7                                        |  |  |
| F*           | 181 AC                       | 3                                        |  |  |
| G            | 76 AC                        | 5                                        |  |  |
| Н            | 270 AC                       | 3                                        |  |  |
| I            | 17 AC                        | 3                                        |  |  |
| TOTAL        | 975.77 ACRES INCLUDED IN CMP |                                          |  |  |