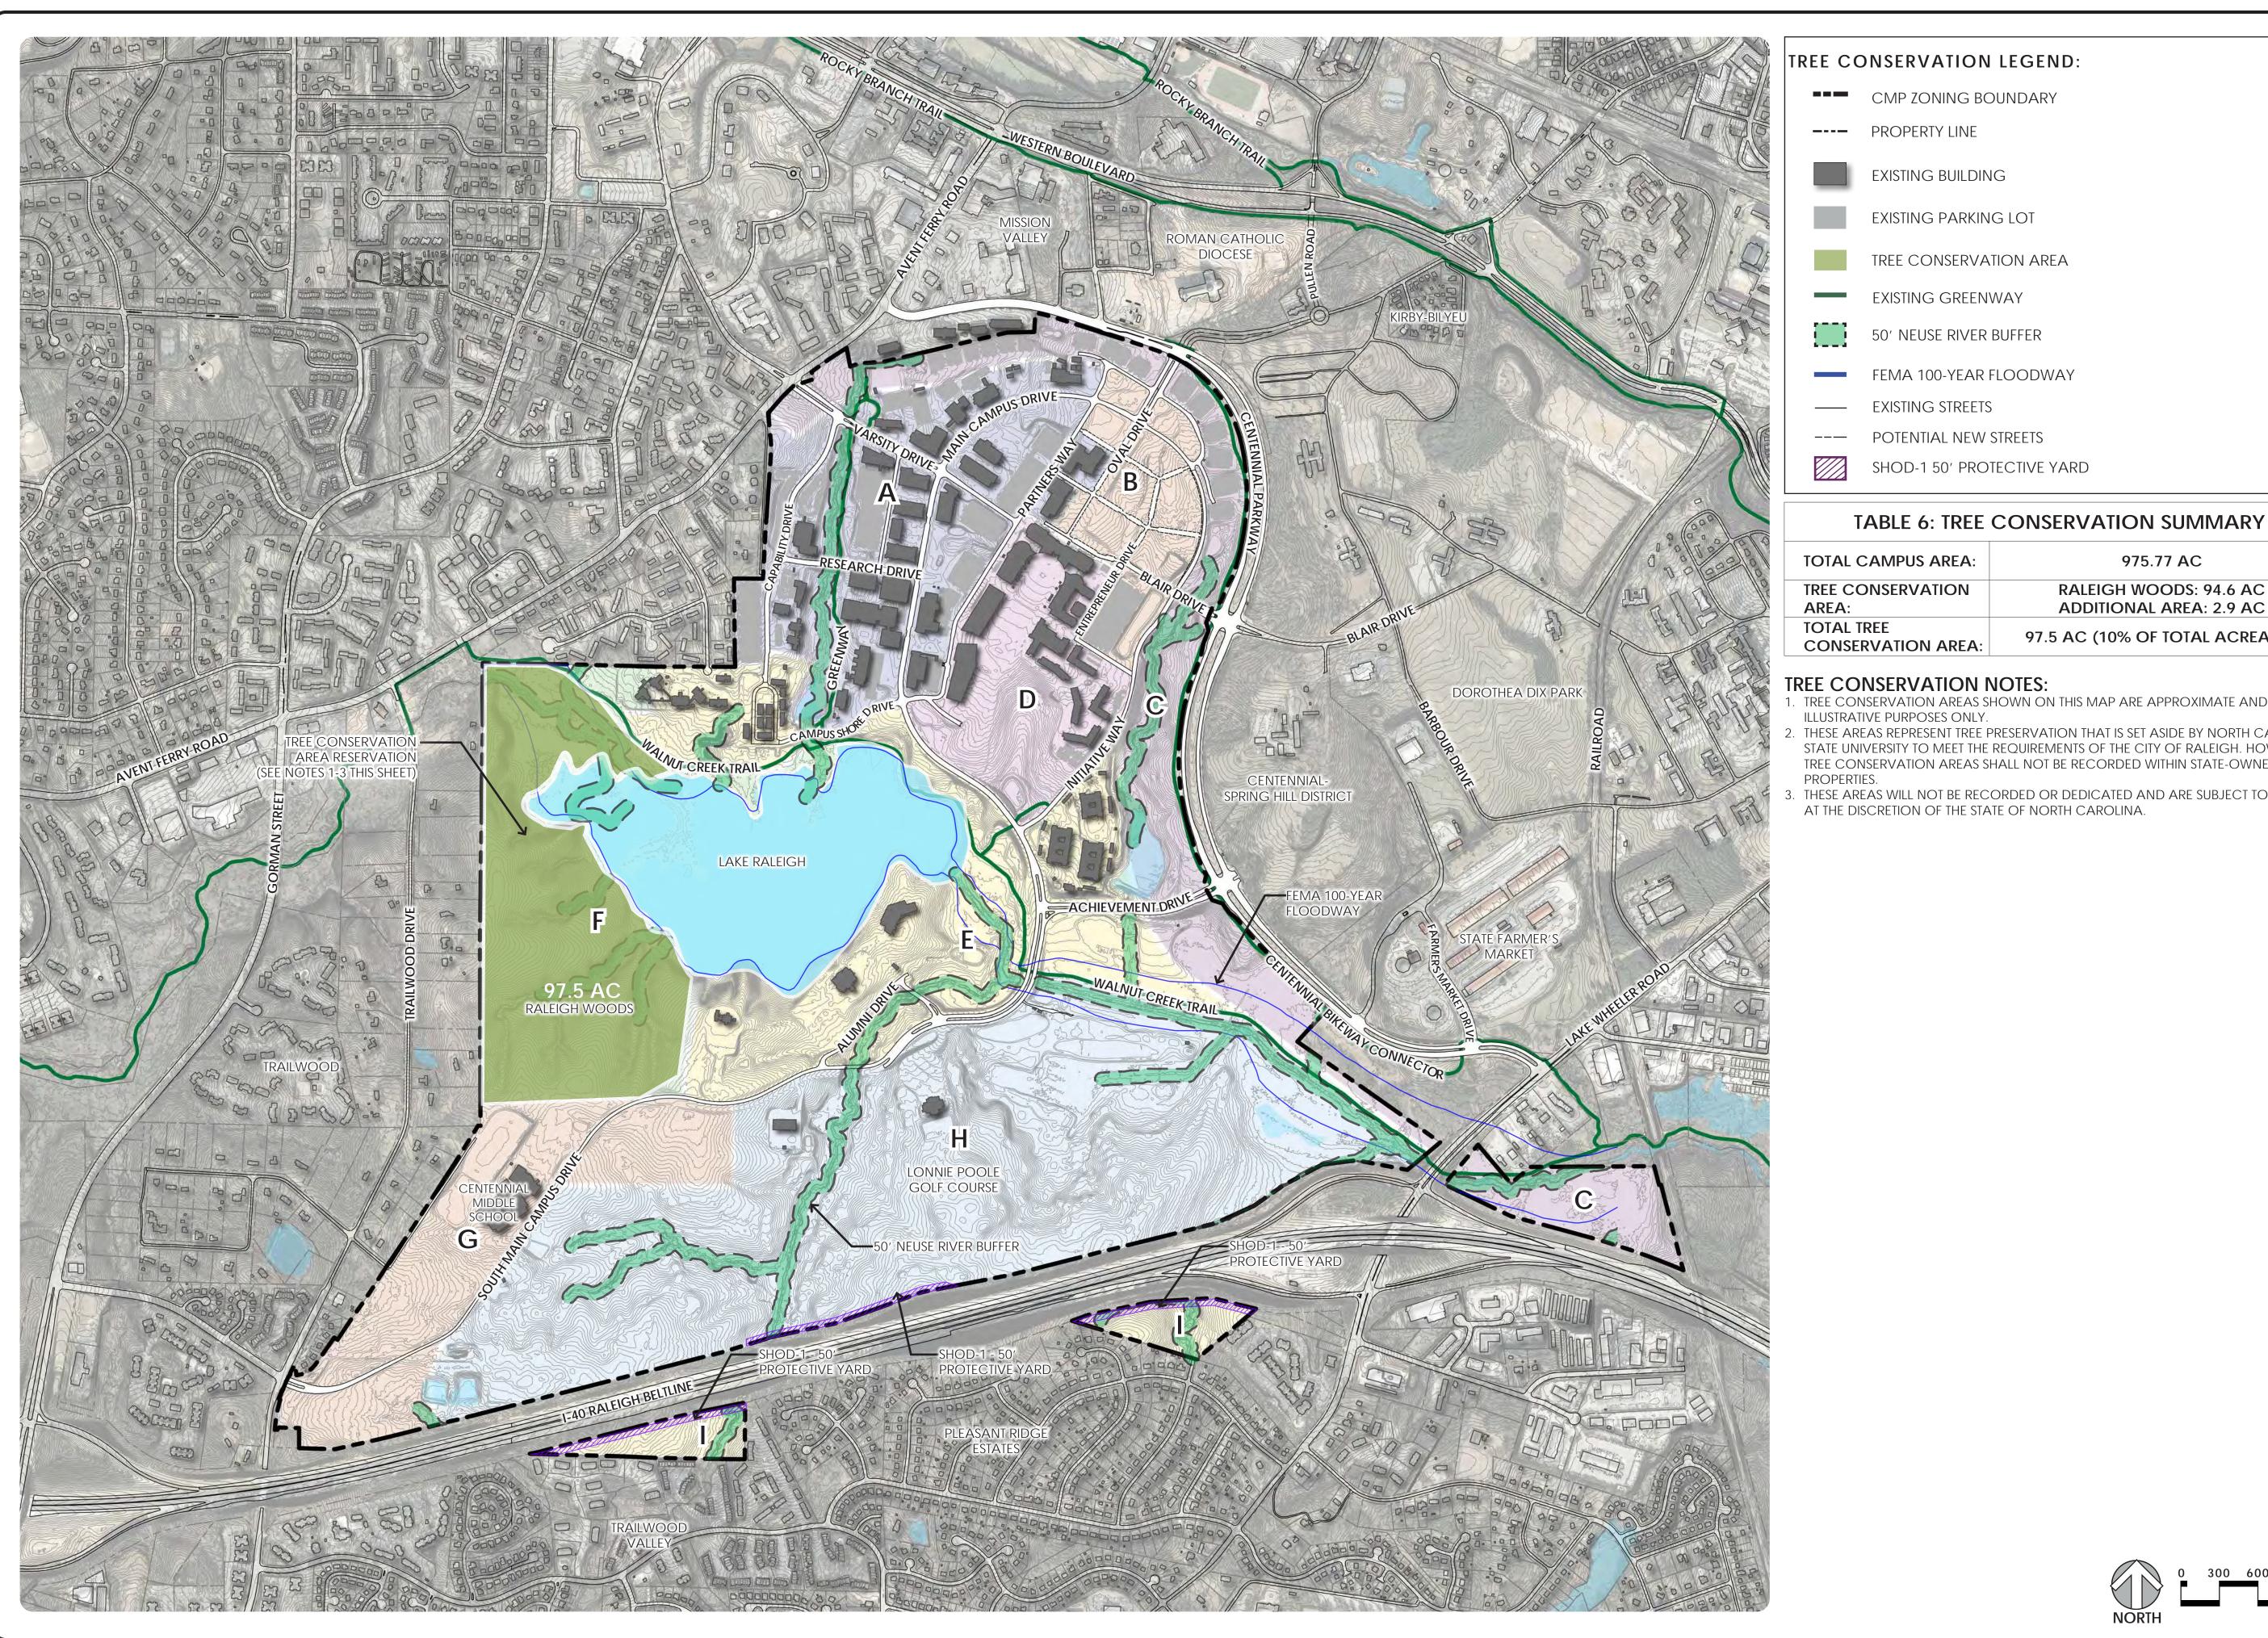

#### MASTER PLAN LEGEND:

EXISTING SIGNALIZED INTERSECTION

CAMPUS ACCESS POINT

**EXISTING GREENWAY** 

50' NEUSE RIVER BUFFER

FEMA 100-YEAR FLOODWAY

— EXISTING STREETS

--- POTENTIAL NEW STREETS

■ 100′ NEIGHBORHOOD TRANSITION ZONE

A - NORTHWEST SUB-DISTRICT

B - NORTH OVAL SUB-DISTRICT

C - PARKWAY SUB-DISTRICT D - THE OVAL SUB-DISTRICT

E - LAKEFRONT SUB-DISTRICT

F - LAKE RALEIGH RECREATIONAL SUB-DISTRICT

G - SOUTHWESTERN SUB-DISTRICT

H - GOLF COURSE SUB-DISTRICT

#### TABLE 1: SUB-DISTRICT SUMMARY

| SUB-DISTRICT | APPROXIMATE<br>ACREAGE       | MAXIMUM HEIGHT/STORIES (BY SUB-DISTRICT) |  |  |
|--------------|------------------------------|------------------------------------------|--|--|
| Α            | 112 AC                       | 12                                       |  |  |
| В            | 37 AC                        | 28                                       |  |  |
| С            | 96 AC                        | 7                                        |  |  |
| D            | 58 AC                        | 7                                        |  |  |
| E            | 129 AC                       | 7                                        |  |  |
| F*           | 181 AC                       | 3                                        |  |  |
| G            | 76 AC                        | 5                                        |  |  |
| Н            | 270 AC                       | 3                                        |  |  |
| I            | 17 AC                        | 3                                        |  |  |
| TOTAL        | 975.77 ACRES INCLUDED IN CMP |                                          |  |  |

\* DEVELOPMENT IS ANTICIPATED TO BE LIMITED TO MINIMAL ANCILLARY STRUCTURES SUPPORTING THE PRIMARY ACTIVITIES WITHIN THE SUB-DISTRICT/ZONE.