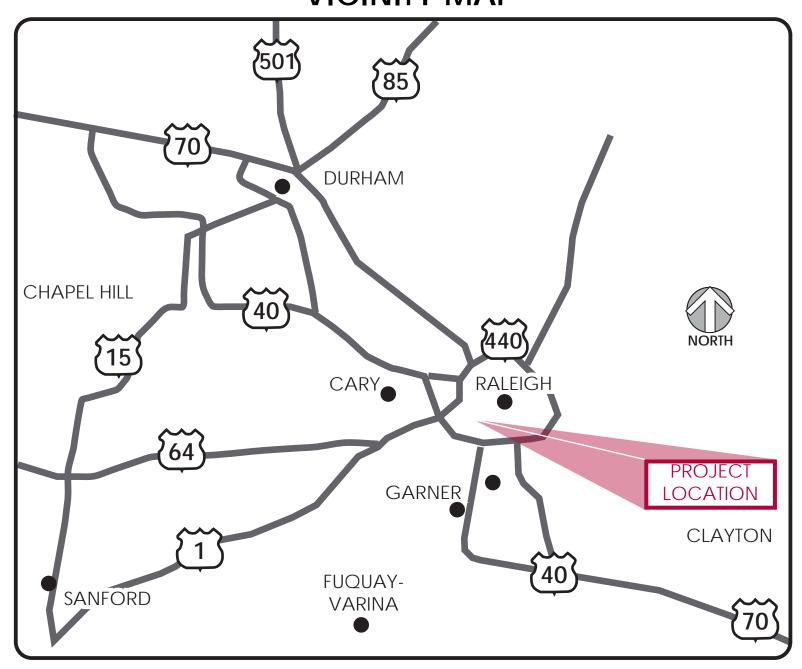

# CENTENNIAL CAMPUS

## NORTH CAROLINA STATE UNIVERSITY

1001 CAPABILITY DRIVE RALEIGH, NC 27606

### MASTER PLAN SHEET INDEX:

| EXISTING CONDITIONS MAP            |
|------------------------------------|
| GENERAL LAYOUT & STREET BLOCK PLAN |
| TABLE OF USES                      |
| DEVELOPMENT PLAN                   |
| PEDESTRIAN CIRCULATION PLAN        |
| PARKING PLAN                       |
| OPEN SPACE PLAN                    |
| TREE CONSERVATION PLAN             |
| MAJOR UTILITIES PLAN               |
| GENERALIZED STORMWATER PLAN        |
| PHASING PLAN                       |
| 3D MODELS/RENDERINGS               |
| COMMON SIGNAGE PLAN                |
|                                    |

#### **VICINITY MAP**



NOT TO SCALE

## CAMPUS MASTER PLAN

REZONING CASE Z-##-20
MASTER PLAN: MP-#-20
SUBMITTAL DATE: NOVEMBER 20, 2020

#### **APPLICANT:**

THE STATE OF NORTH CAROLINA AND
THE BOARD OF TRUSTEES OF THE ENDOWMENT FUND OF
NORTH CAROLINA STATE UNIVERSITY

#### PREPARED BY:



421 FAYETTEVILLE STREET, SUITE 600
RALEIGH, NC 27601
P (919)677-2000
F (919)677-2050
NC CERTIFICATE OF AUTHORIZATION: F-0102

#### **CONSULTANT TEAM:**

LAND-USE ATTORNEY:

LAND PLANNER/LANDSCAPE ARCHITECT/TRAFFIC/CIVIL: KIMLEY-HORN

421 FAYETTEVILLE STREET, SUITE 600 RALEIGH, NC 27601 P (919)677-2000 CONTACT: RICHARD BROWN, PLA PARKER POE ATTORNEYS &
COUNSELORS AT LAW
301 FAYETTEVILLE STREET #1400,
RALEIGH, NC 27601
P (919)828-0564
CONTACT: JAMIE SCHWEDLER

SURVEYOR: JOHN A. EDWARDS & CO. 333 WADE AVENUE RALEIGH, NC 27605