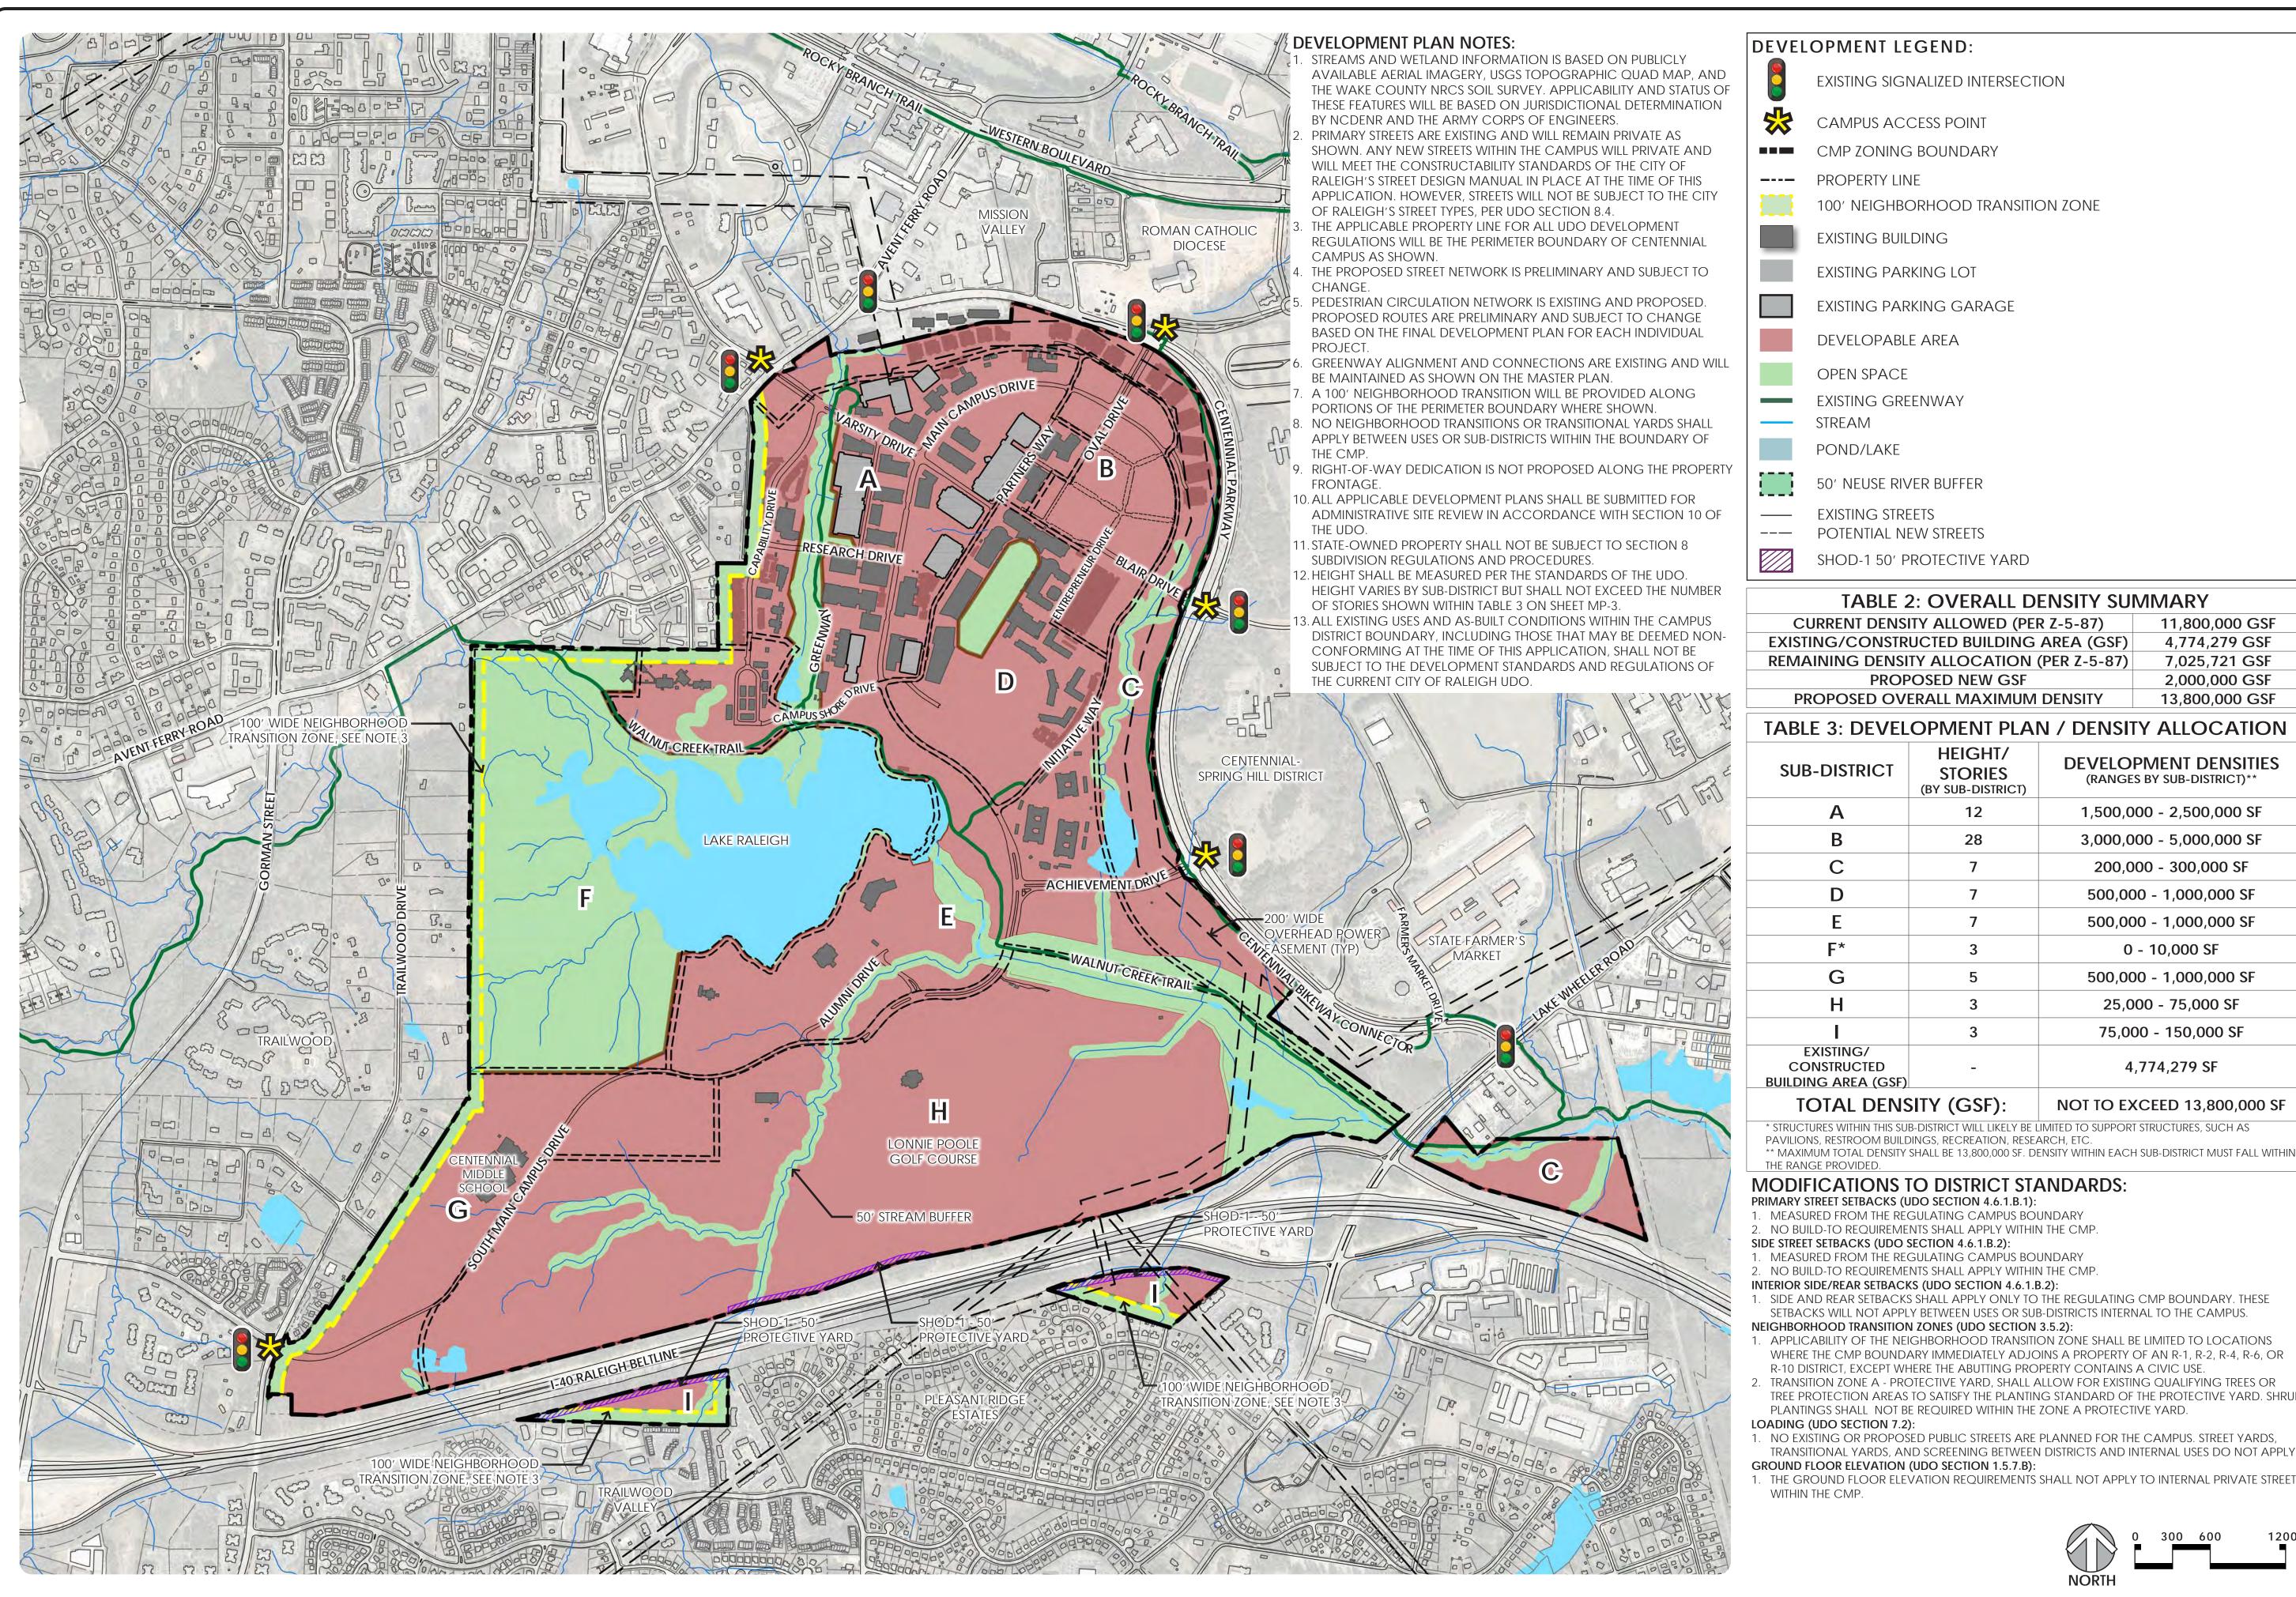

## REQUESTED MODIFICATIONS OF DISTRICT STANDARDS: SUB-DISTRICT DIMENSIONAL STANDARDS: (UDO SECT. 4.6.1.B)

- 1. BUILDING HEIGHT (CMP), SEE SHEET MP-2
- 2. ALLOWABLE BUILDING TYPES, SEE SHEET MP-2
- **3. PRIMARY STREET SETBACKS**, SEE SHEET MP-3
- 4. SIDE STREET SETBACKS, SEE SHEET MP-3
- **5. INTERIOR SIDE/REAR SETBACKS**, SEE SHEET MP-3
- **6. NEIGHBORHOOD TRANSITION ZONES**, SEE SHEET MP-3
- **7**. **SIGNAGE**, SEE SHEET MP-12
- **8. LANDSCAPE AND SCREENING**, SEE SHEET MP-2
- 9. OUTDOOR DISPLAY AND STORAGE, SEE SHEET MP-2
- 10. PARKING AND LOADING, SEE SHEET MP-5
- 11. PARKING DECK SCREENING, SEE SHEET MP-5
- 12. OPEN SPACE/OUTDOOR AMENITY, SEE SHEET MP-6

#### **MASTER PLAN KEY NOTES:**

- 1. THIS CAMPUS IS AN AREA OF LAND OWNED BY THE SOVEREIGN STATE OF NORTH CAROLINA AN
- 2. ALL EXISTING USES AND AS-BUILT CONDITIONS WITHIN THE CAMPUS DISTRICT BOUNDARY, INCLUDING THOSE THAT MAY BE DEEMED NON-CONFORMING AT THE TIME OF THIS APPLICATION SHALL NOT BE SUBJECT TO THE DEVELOPMENT STANDARDS AND REGULATIONS OF THE CURRENT CITY OF PALEIGH LIDO.
- 3. THE CMP BOUNDARY SHALL SERVE AS THE REGULATING DISTRICT BOUNDARY AND THE CAMPUS SHALL BE CONSIDERED ONE SINGLE PROPERTY FOR PURPOSES OF REVIEW AND APPLICATION OF ALL DISTRICT DIMENSIONAL STANDARDS.
- 4. EXCEPT WHERE SPECIFICALLY REFERENCED IN ARTICLE 4.6 CAMPUS MASTER PLAN DISTRICT, THE STANDARDS OF UDO SECTION 3 SHALL NOT APPLY TO THE CMP ZONING DISTRICT.
- 5. ALL CONDITIONS SHOWN IN CORRESPONDING MASTER PLAN ARE SUBJECT TO APPROVALS UNDER N.C.G.S. SECTION 160A-392 OR SECTION 160D-913. AS APPLICABLE.

#### MASTER PLAN LEGEND:

EXISTING SIGNALIZED INTERSECTION

CAMPUS ACCESS POINT

**EXISTING GREENWAY** 

50' NEUSE RIVER BUFFER

FEMA 100-YEAR FLOODWAY

— EXISTING STREETS

--- POTENTIAL NEW STREETS

■ 100′ NEIGHBORHOOD TRANSITION ZONE

A - NORTHWEST SUB-DISTRICT

B - NORTH OVAL SUB-DISTRICT

C - PARKWAY SUB-DISTRICT D - THE OVAL SUB-DISTRICT

E - LAKEFRONT SUB-DISTRICT

F - LAKE RALEIGH RECREATIONAL SUB-DISTRICT

G - SOUTHWESTERN SUB-DISTRICT

H - GOLF COURSE SUB-DISTRICT

#### TABLE 1: SUB-DISTRICT SUMMARY

| SUB-DISTRICT | APPROXIMATE<br>ACREAGE       | MAXIMUM HEIGHT/STORIES (BY SUB-DISTRICT) |  |  |
|--------------|------------------------------|------------------------------------------|--|--|
| Α            | 112 AC                       | 12                                       |  |  |
| В            | 37 AC                        | 28                                       |  |  |
| С            | 96 AC                        | 7                                        |  |  |
| D            | 58 AC                        | 7                                        |  |  |
| E            | 129 AC                       | 7                                        |  |  |
| F*           | 181 AC                       | 3                                        |  |  |
| G            | 76 AC                        | 5                                        |  |  |
| Н            | 270 AC                       | 3                                        |  |  |
| I            | 17 AC                        | 3                                        |  |  |
| TOTAL        | 975.77 ACRES INCLUDED IN CMP |                                          |  |  |

\* DEVELOPMENT IS ANTICIPATED TO BE LIMITED TO MINIMAL ANCILLARY STRUCTURES SUPPORTING THE PRIMARY ACTIVITIES WITHIN THE SUB-DISTRICT/ZONE.