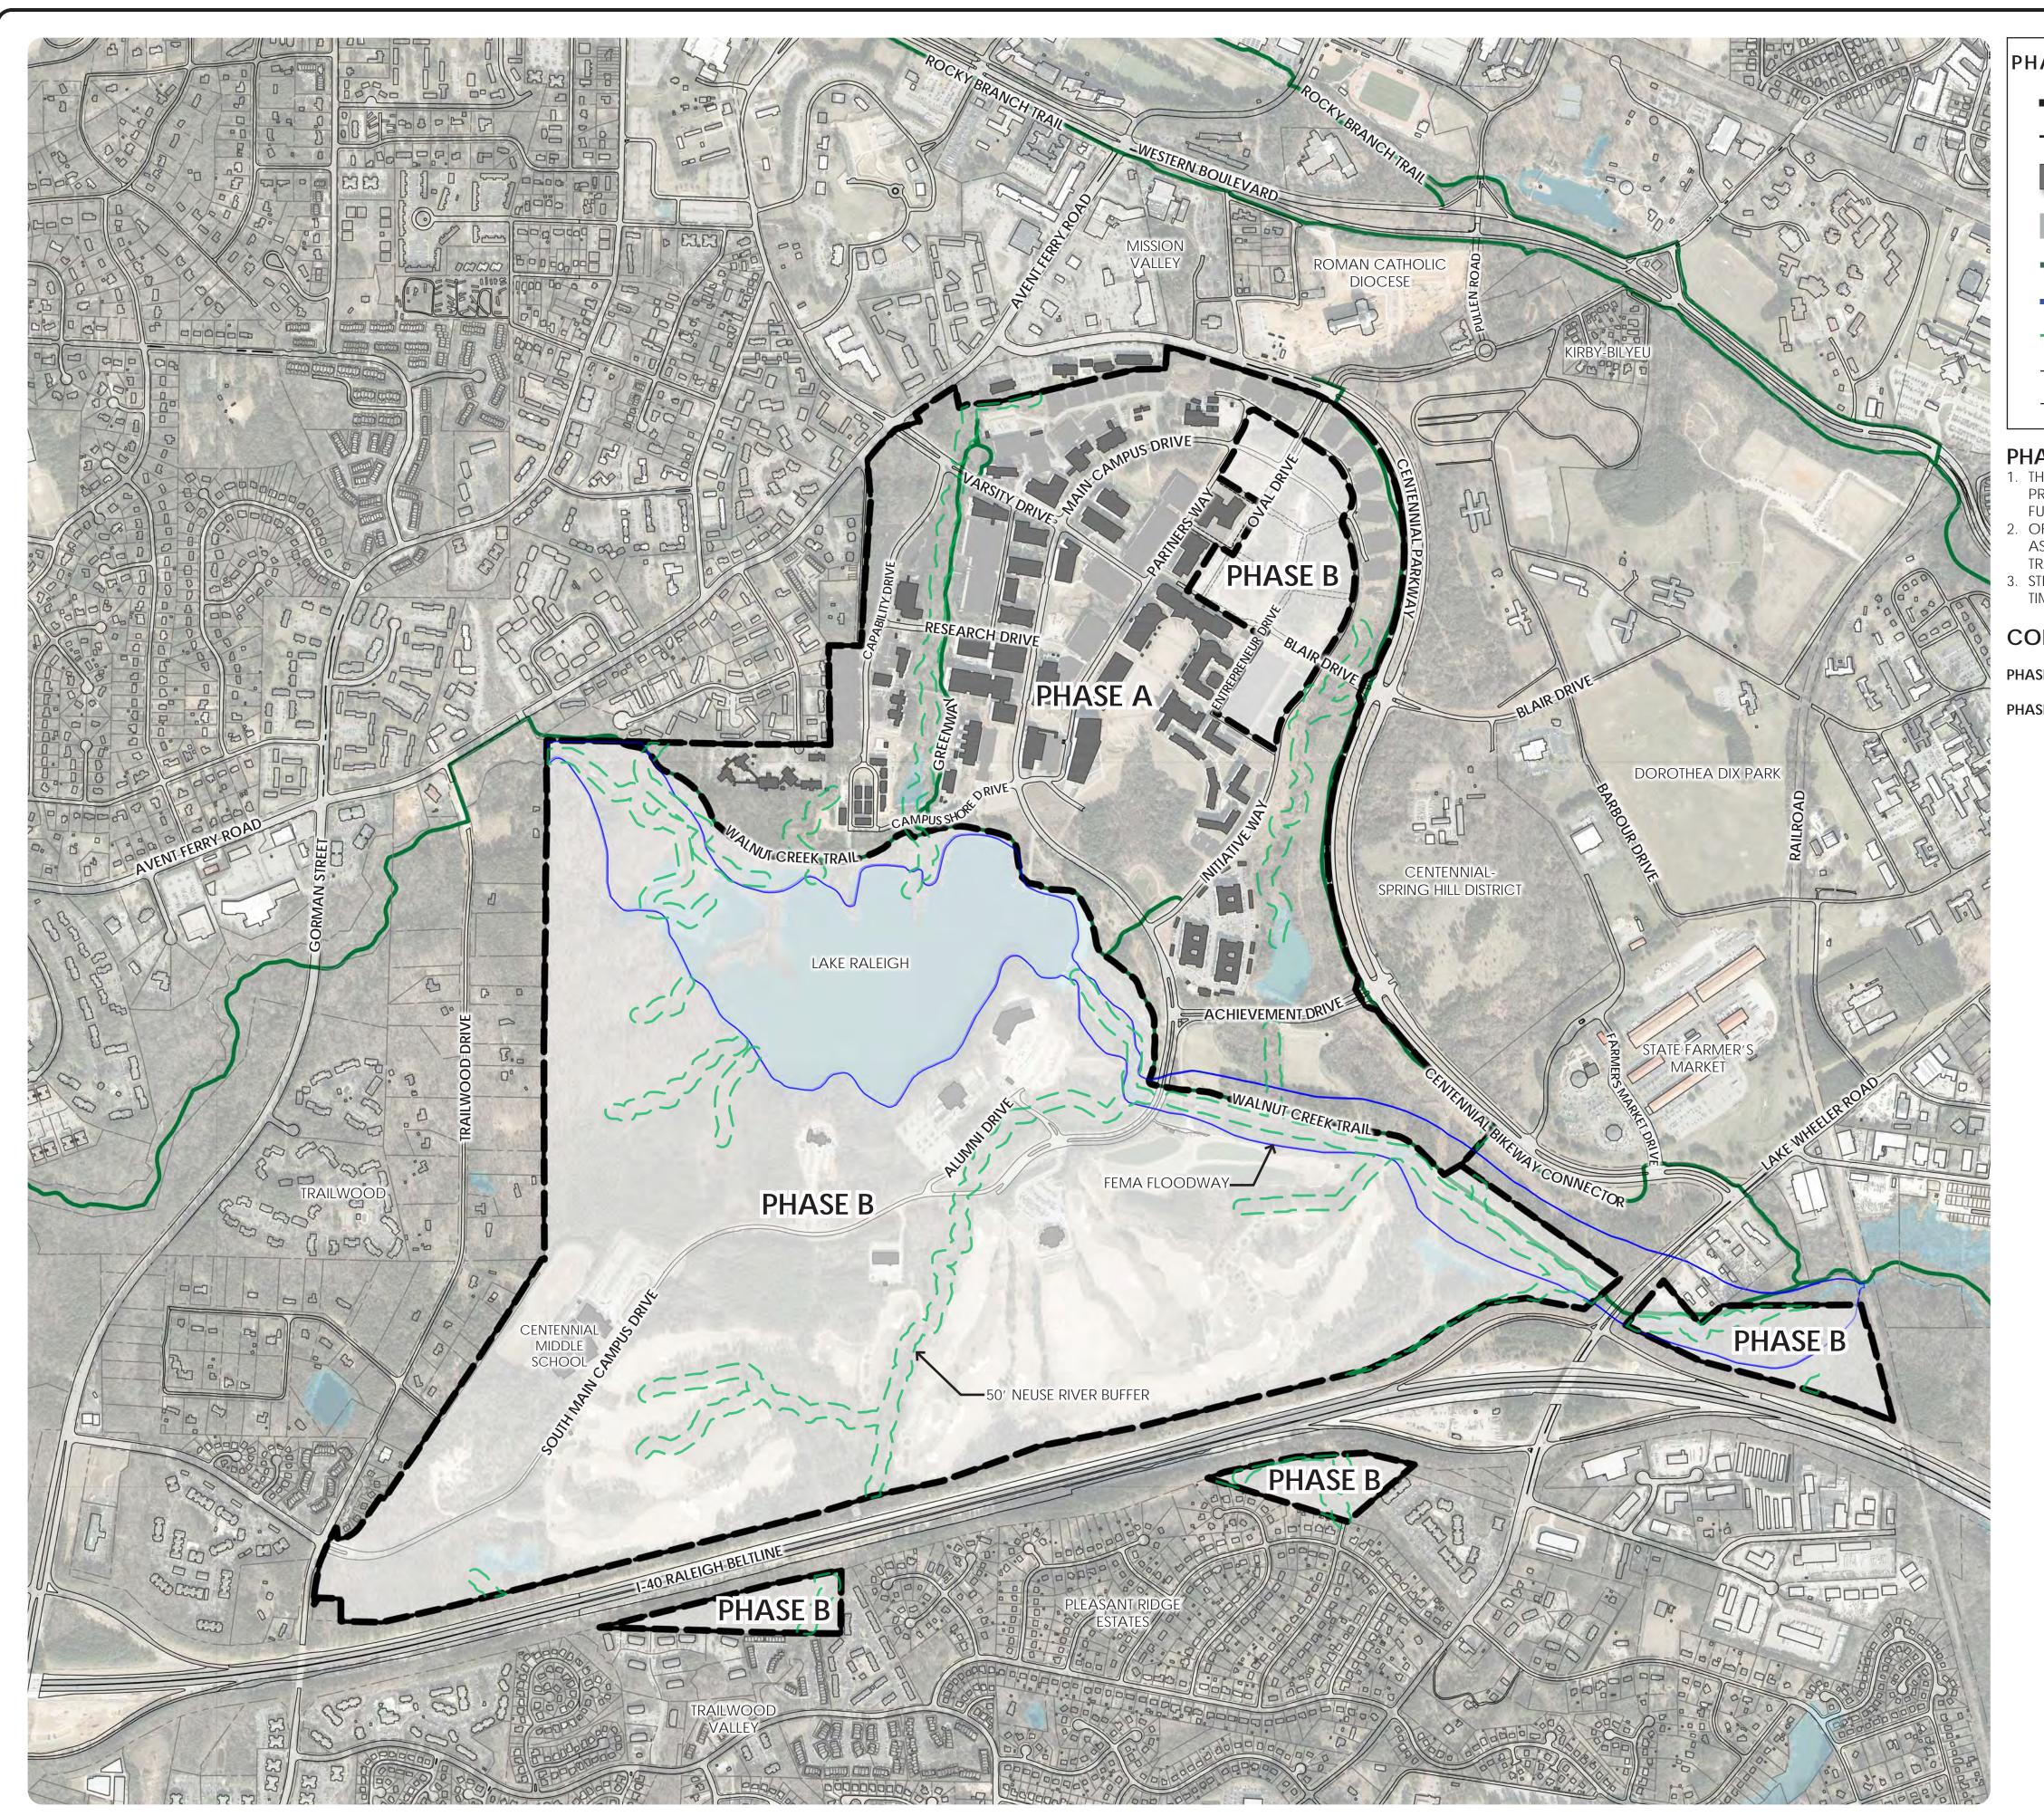

IGNED BY:

DRAWN BY:

CHECKED BY:

SHEET

0 300 600 1.





Kimley » Horn

+/-103 AC 10.55% 975.77 AC

100%

89.45%

+/- 872.77 AC

**GENERAL STORMWATER NOTES:** 

UNDER THE FEDERAL NATIONAL POLLUTANT DISCHARGE ELIMINATION SYSTEM (NPDES) PERMIT PROGRAM, NORTH CAROLINA STATE UNIVERSITY HAS A MUNICIPAL SEPARATE STORM SEWER SYSTEM (MS4) PERMIT. THE PERMIT AUTHORIZES THE UNIVERSITY TO DISCHARGE STORMWATER RUNOFF TO LOCAL STREAMS AND REQUIRES THE UNIVERSITY

NORTH CAROLINA STATE UNIVERSITY WILL SELF-PERMIT PROJECTS AND IMPLEMENT STORMWATER FACILITIES CONSISTENT WITH THE REQUIREMENTS OF THE MS4 PERMIT. THIS PROCESS WILL NOT REQUIRE STORMWATER REVIEW BY THE CITY OF RALEIGH. STORMWATER MANAGEMENT FACILITIES MAY BE SHARED FACILITIES OR DESIGNED AS

STORM

**DESIGNED BY:** 

DRAWN BY:

CHECKED BY:



#### PHASING LEGEND:

CMP ZONING BOUNDARY

--- PROPERTY LINE

EXIS1

EXISTING BUILDING

EXISTING PARKING LOT

EXISTING GREENWAY

FEMA 100-YEAR FLOODWAY50' NEUSE RIVER BUFFER

— EXISTING STREETS

--- POTENTIAL NEW STREETS

#### PHASING PLAN NOTES:

- THE PHASING FOR THE CAMPUS BUILDOUT IS UNDETERMINED AT THIS TIME. THIS PLAN
  PROVIDES PHASING IN TWO CATEGORIES, THE EXISTING DEVELOPMENT AREA AND THE
  FUTURE DEVELOPMENT AREA.
   OFF-SITE ROADWAY INFRASTRUCTURE IMPROVEMENTS, IF APPLICABLE, AND
- . OFF-SITE ROADWAY INFRASTRUCTURE IMPROVEMENTS, IF APPLICABLE, AND ASSOCIATED PHASING FOR ANY SUCH IMPROVEMENTS SHALL BE DETERMINED BY THE TRAFFIC ASSESSMENT, SUBJECT TO APPROVAL BY THE CITY OF RALEIGH.
- 3. STREET INFRASTRUCTURE WILL BE CONSTRUCTED IN PHASES TO BE DETERMINED AT THE TIME OF ADMINIS