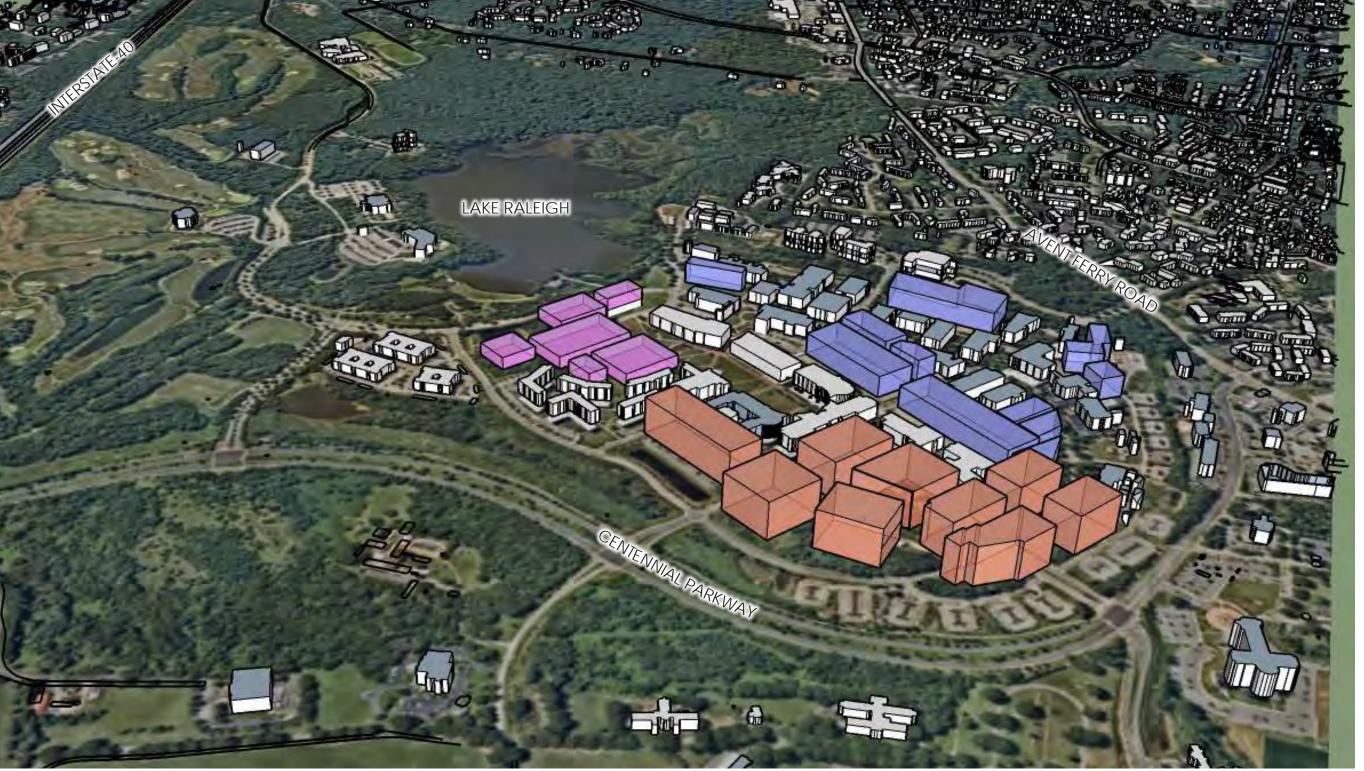

### MASTER PLAN SHEET INDEX:

| EXISTING CONDITIONS MAP            |
|------------------------------------|
| GENERAL LAYOUT & STREET BLOCK PLAN |
| TABLE OF USES                      |
| DEVELOPMENT PLAN                   |
| PEDESTRIAN CIRCULATION PLAN        |
| PARKING PLAN                       |
| OPEN SPACE PLAN                    |
| TREE CONSERVATION PLAN             |
| MAJOR UTILITIES PLAN               |
| GENERALIZED STORMWATER PLAN        |
| PHASING PLAN                       |
| 3D MODELS/RENDERINGS               |
| COMMON SIGNAGE PLAN                |
|                                    |

■ 100′ NEIGHBORHOOD TRANSITION ZONE

A - NORTHWEST SUB-DISTRICT

B - NORTH OVAL SUB-DISTRICT

C - PARKWAY SUB-DISTRICT D - THE OVAL SUB-DISTRICT

E - LAKEFRONT SUB-DISTRICT

F - LAKE RALEIGH RECREATIONAL SUB-DISTRICT

G - SOUTHWESTERN SUB-DISTRICT

H - GOLF COURSE SUB-DISTRICT