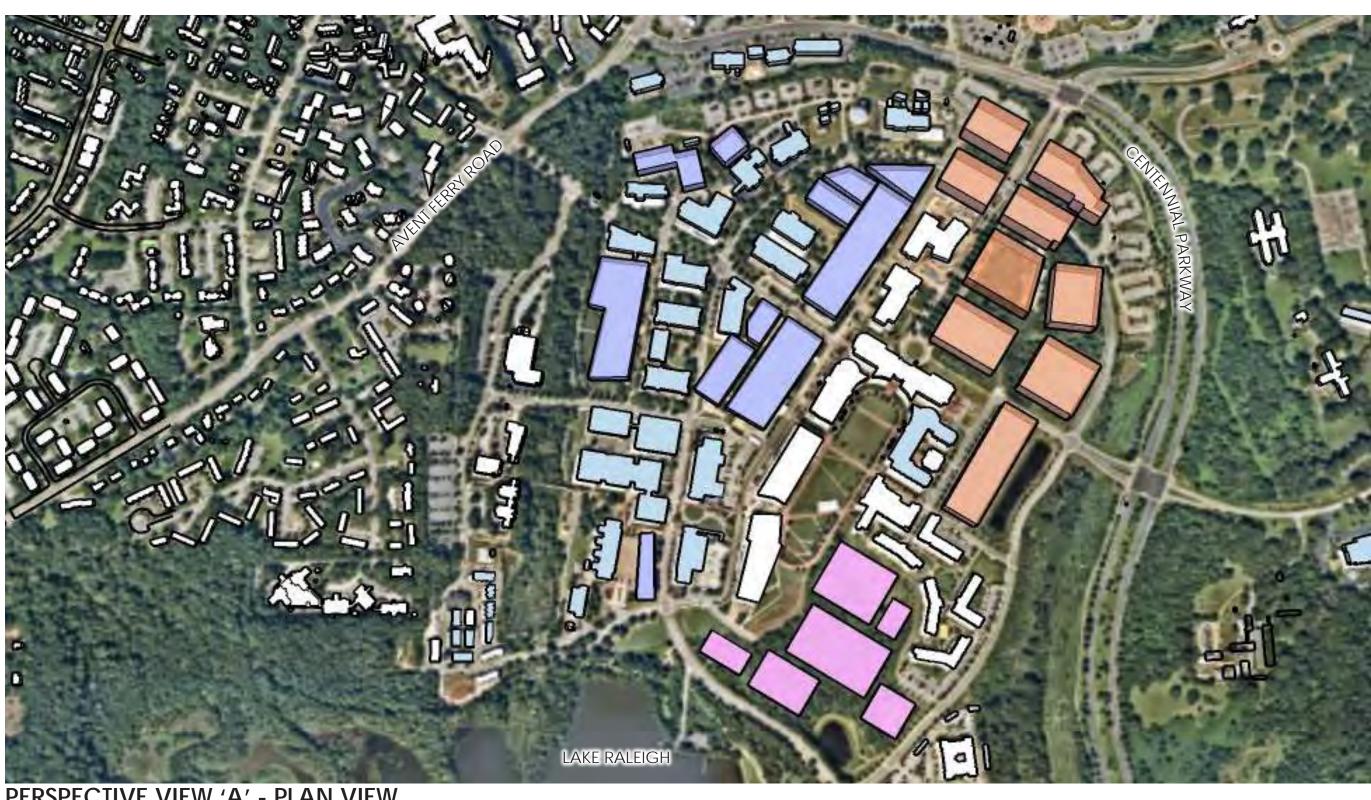

### MASTER PLAN SHEET INDEX:

| EXISTING CONDITIONS MAP            |
|------------------------------------|
| GENERAL LAYOUT & STREET BLOCK PLAN |
| TABLE OF USES                      |
| DEVELOPMENT PLAN                   |
| PEDESTRIAN CIRCULATION PLAN        |
| PARKING PLAN                       |
| OPEN SPACE PLAN                    |
| TREE CONSERVATION PLAN             |
| MAJOR UTILITIES PLAN               |
| GENERALIZED STORMWATER PLAN        |
| PHASING PLAN                       |
| 3D MODELS/RENDERINGS               |
| COMMON SIGNAGE PLAN                |
|                                    |

#### MASTER PLAN LEGEND:

EXISTING SIGNALIZED INTERSECTION

CAMPUS ACCESS POINT

**EXISTING GREENWAY** 

50' NEUSE RIVER BUFFER

FEMA 100-YEAR FLOODWAY

— EXISTING STREETS

--- POTENTIAL NEW STREETS

■ 100′ NEIGHBORHOOD TRANSITION ZONE

A - NORTHWEST SUB-DISTRICT

B - NORTH OVAL SUB-DISTRICT

C - PARKWAY SUB-DISTRICT D - THE OVAL SUB-DISTRICT

E - LAKEFRONT SUB-DISTRICT

F - LAKE RALEIGH RECREATIONAL SUB-DISTRICT

G - SOUTHWESTERN SUB-DISTRICT

H - GOLF COURSE SUB-DISTRICT

#### TABLE 1: SUB-DISTRICT SUMMARY

| SUB-DISTRICT | APPROXIMATE<br>ACREAGE       | MAXIMUM HEIGHT/STORIES (BY SUB-DISTRICT) |  |  |
|--------------|------------------------------|------------------------------------------|--|--|
| Α            | 112 AC                       | 12                                       |  |  |
| В            | 37 AC                        | 28                                       |  |  |
| С            | 96 AC                        | 7                                        |  |  |
| D            | 58 AC                        | 7                                        |  |  |
| E            | 129 AC                       | 7                                        |  |  |
| F*           | 181 AC                       | 3                                        |  |  |
| G            | 76 AC                        | 5                                        |  |  |
| Н            | 270 AC                       | 3                                        |  |  |
| I            | 17 AC                        | 3                                        |  |  |
| TOTAL        | 975.77 ACRES INCLUDED IN CMP |                                          |  |  |