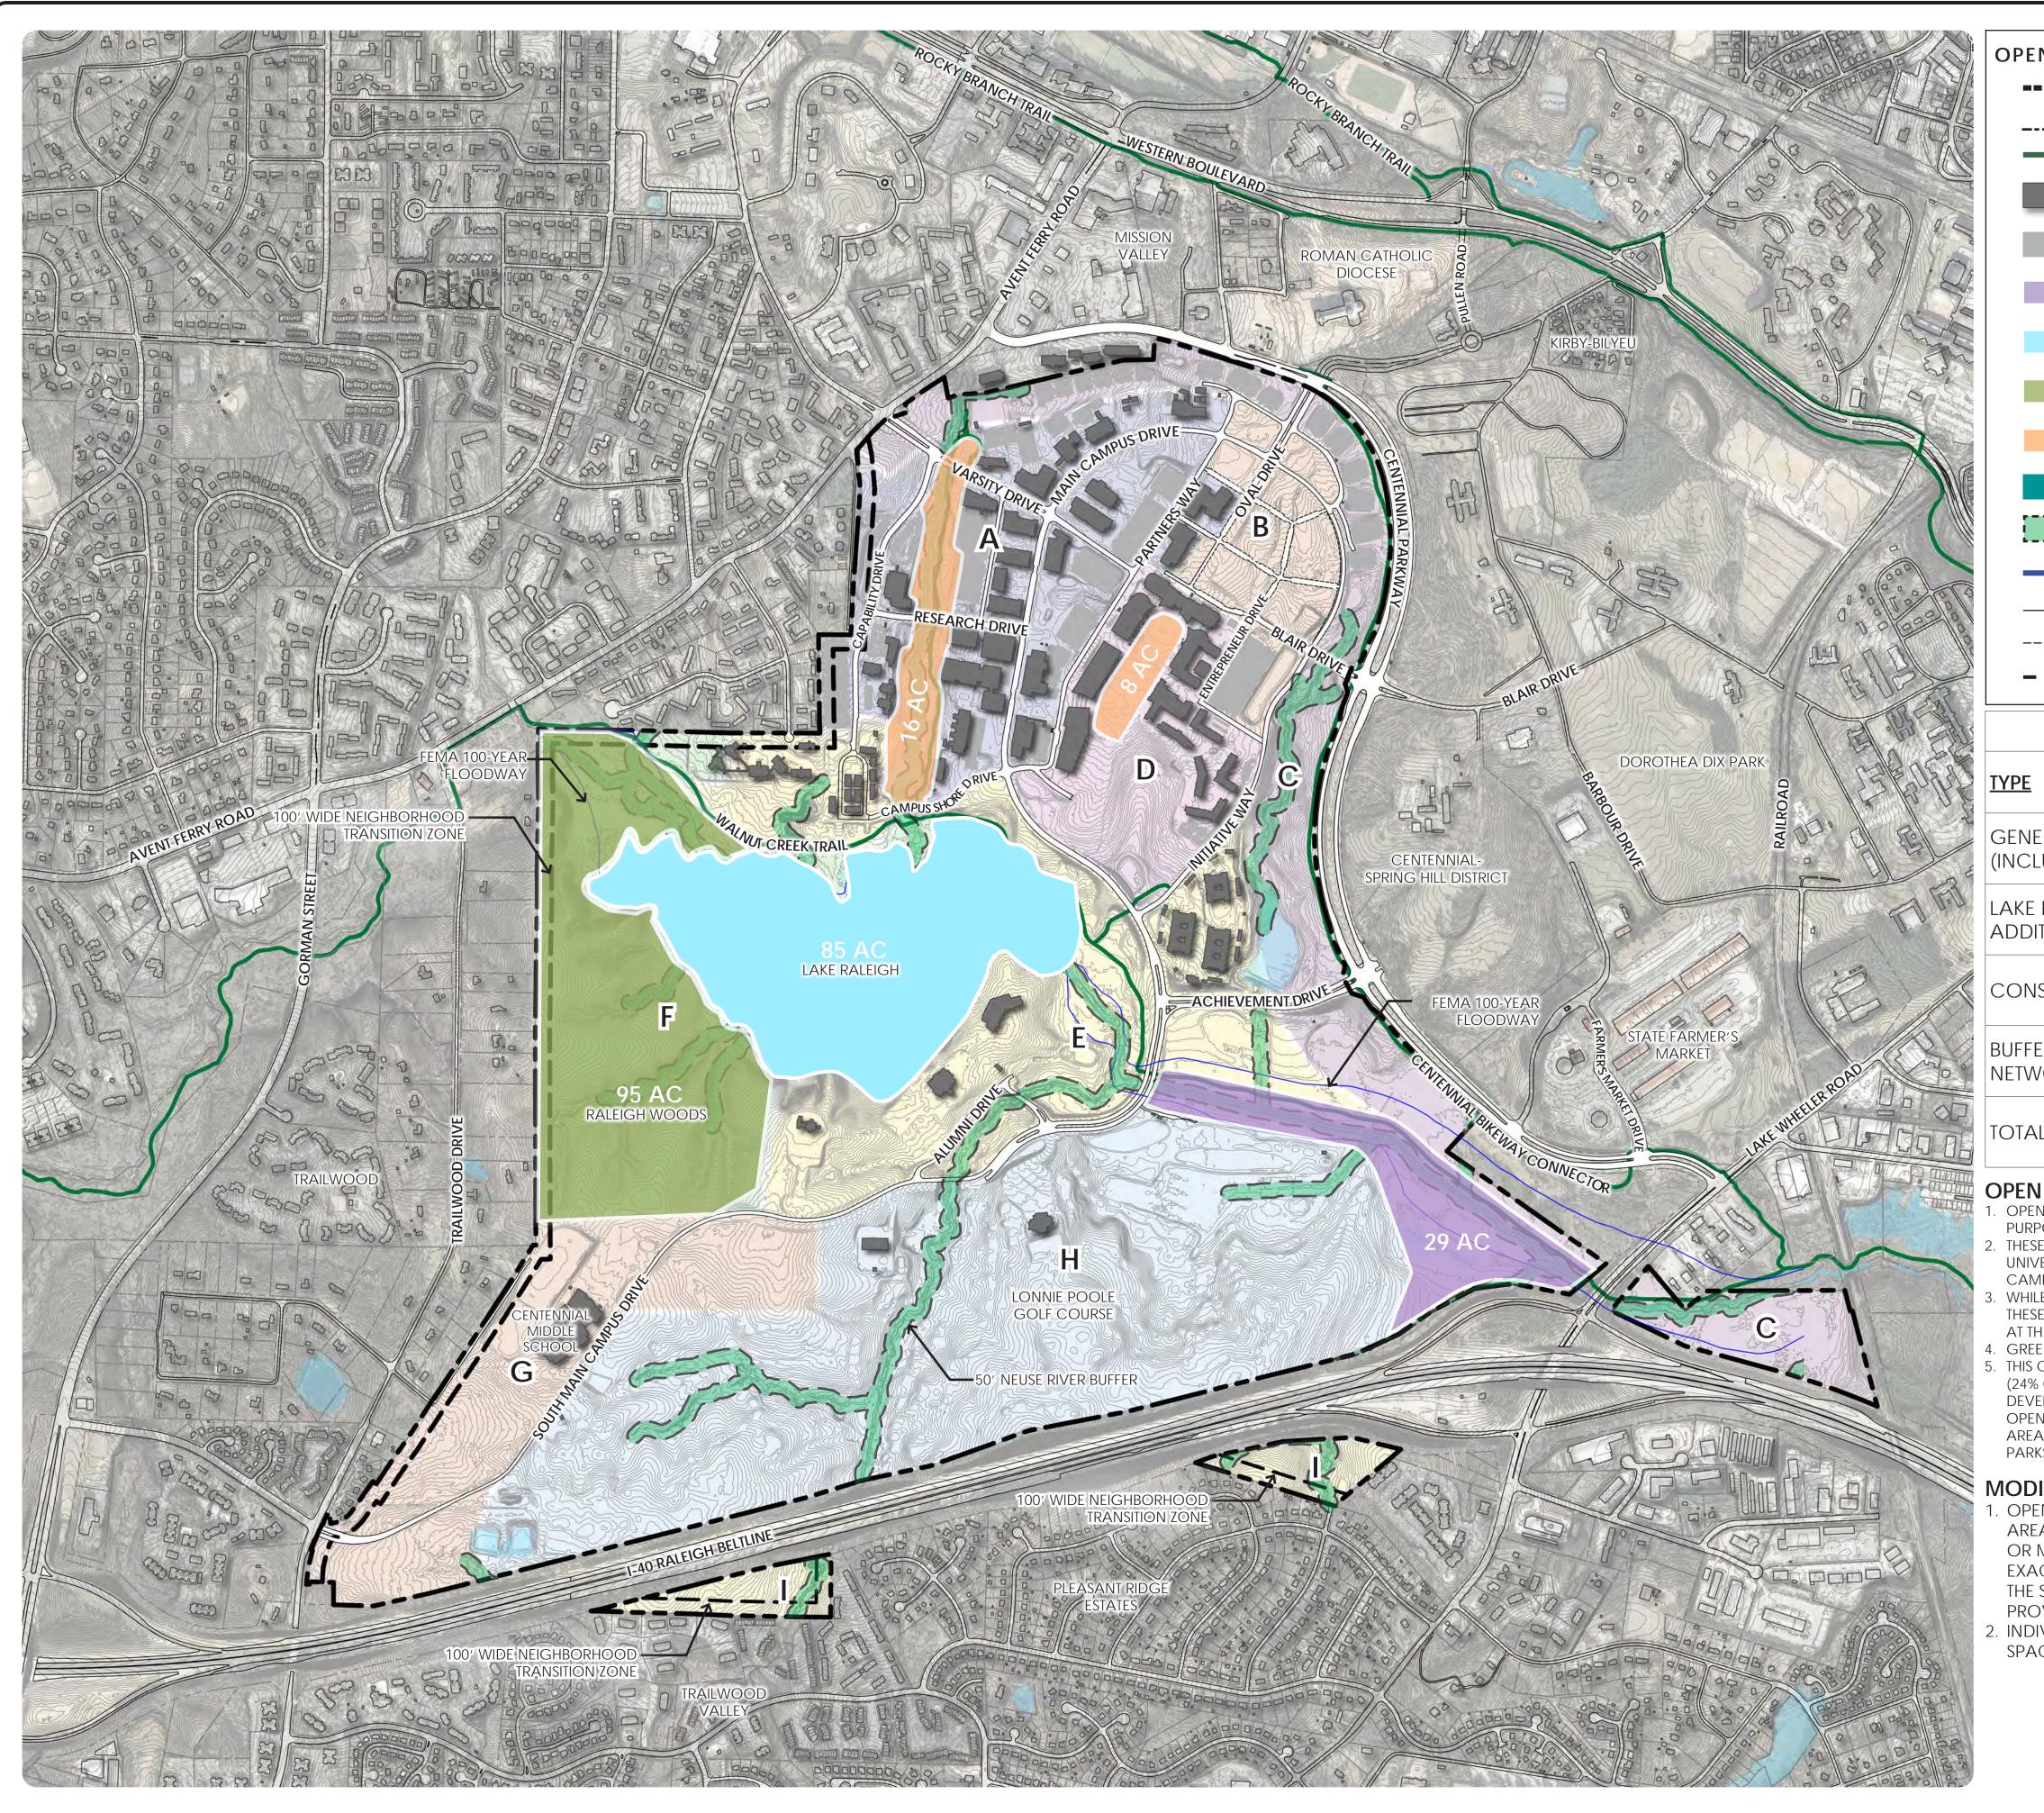

## REQUESTED MODIFICATIONS OF DISTRICT STANDARDS: SUB-DISTRICT DIMENSIONAL STANDARDS: (UDO SECT. 4.6.1.B)

- 1. BUILDING HEIGHT (CMP), SEE SHEET MP-2
- 2. ALLOWABLE BUILDING TYPES, SEE SHEET MP-2
- **3. PRIMARY STREET SETBACKS**, SEE SHEET MP-3
- 4. SIDE STREET SETBACKS, SEE SHEET MP-3
- **5. INTERIOR SIDE/REAR SETBACKS**, SEE SHEET MP-3
- **6. NEIGHBORHOOD TRANSITION ZONES**, SEE SHEET MP-3
- **7**. **SIGNAGE**, SEE SHEET MP-12
- **8. LANDSCAPE AND SCREENING**, SEE SHEET MP-2
- 9. OUTDOOR DISPLAY AND STORAGE, SEE SHEET MP-2
- 10. PARKING AND LOADING, SEE SHEET MP-5
- 11. PARKING DECK SCREENING, SEE SHEET MP-5
- 12. OPEN SPACE/OUTDOOR AMENITY, SEE SHEET MP-6

#### MASTER PLAN LEGEND:

EXISTING SIGNALIZED INTERSECTION

CAMPUS ACCESS POINT

**EXISTING GREENWAY** 

50' NEUSE RIVER BUFFER

FEMA 100-YEAR FLOODWAY

— EXISTING STREETS

--- POTENTIAL NEW STREETS

■ 100′ NEIGHBORHOOD TRANSITION ZONE

A - NORTHWEST SUB-DISTRICT

B - NORTH OVAL SUB-DISTRICT

C - PARKWAY SUB-DISTRICT D - THE OVAL SUB-DISTRICT

E - LAKEFRONT SUB-DISTRICT

F - LAKE RALEIGH RECREATIONAL SUB-DISTRICT

G - SOUTHWESTERN SUB-DISTRICT

H - GOLF COURSE SUB-DISTRICT

#### TABLE 1: SUB-DISTRICT SUMMARY

| SUB-DISTRICT | APPROXIMATE<br>ACREAGE       | MAXIMUM HEIGHT/STORIES (BY SUB-DISTRICT) |  |  |
|--------------|------------------------------|------------------------------------------|--|--|
| Α            | 112 AC                       | 12                                       |  |  |
| В            | 37 AC                        | 28                                       |  |  |
| С            | 96 AC                        | 7                                        |  |  |
| D            | 58 AC                        | 7                                        |  |  |
| E            | 129 AC                       | 7                                        |  |  |
| F*           | 181 AC                       | 3                                        |  |  |
| G            | 76 AC                        | 5                                        |  |  |
| Н            | 270 AC                       | 3                                        |  |  |
| I            | 17 AC                        | 3                                        |  |  |
| TOTAL        | 975.77 ACRES INCLUDED IN CMP |                                          |  |  |