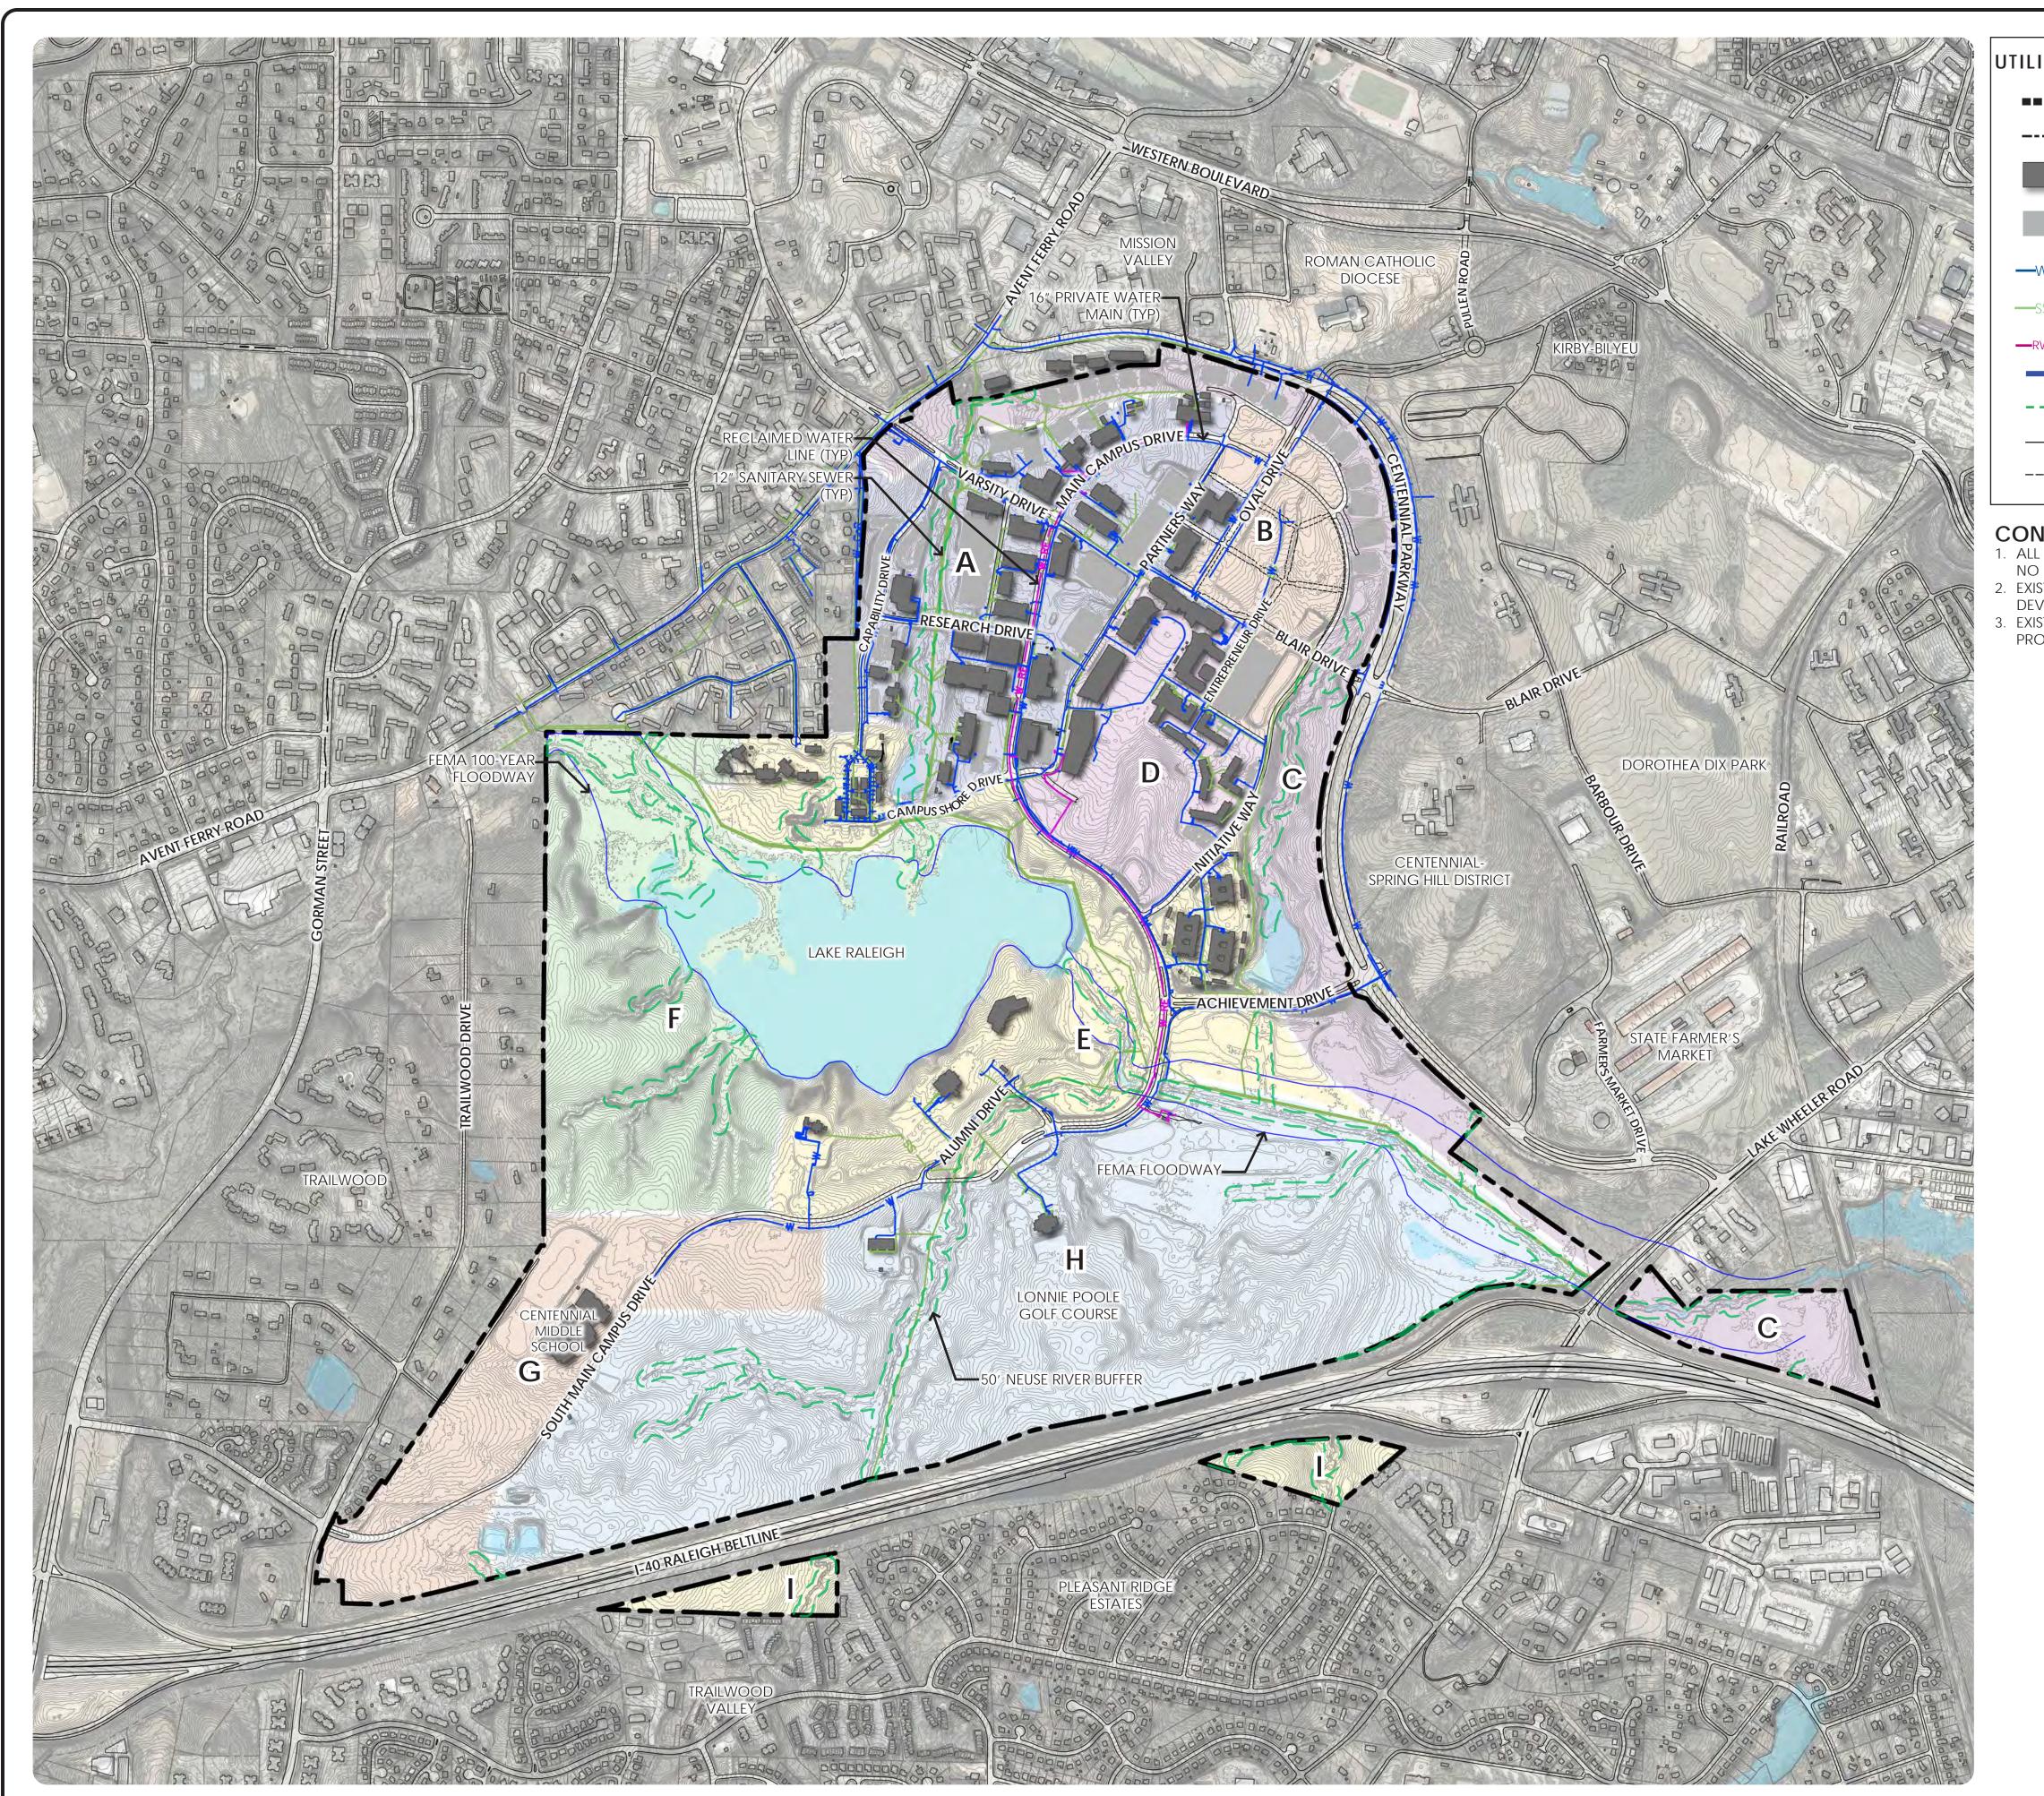

IVERSITY

Kimley » Horn

#### TREE CONSERVATION NOTES:

EXISTING BUILDING

EXISTING PARKING LOT

**EXISTING GREENWAY** 

**EXISTING STREETS** 

50' NEUSE RIVER BUFFER

POTENTIAL NEW STREETS

SHOD-1 50' PROTECTIVE YARD

TREE CONSERVATION AREA

- TREE CONSERVATION AREAS SHOWN ON THIS MAP ARE APPROXIMATE AND FOR
- THESE AREAS REPRESENT TREE PRESERVATION THAT IS SET ASIDE BY NORTH CAROLINA STATE UNIVERSITY TO MEET THE REQUIREMENTS OF THE CITY OF RALEIGH. HOWEVER, TREE CONSERVATION AREAS SHALL NOT BE RECORDED WITHIN STATE-OWNED

975.77 AC

RALEIGH WOODS: 94.6 AC ADDITIONAL AREA: 2.9 AC

97.5 AC (10% OF TOTAL ACREAGE)

THESE AREAS WILL NOT BE RECORDED OR DEDICATED AND ARE SUBJECT TO CHANGE AT THE DISCRETION OF THE STATE OF NORTH CAROLINA.

ONSERVATION

**DESIGNED BY:** 

DRAWN BY:

CHECKED BY:



#### UTILITY LEGEND:

CMP ZONING BOUNDARY

--- PROPERTY LINE

EXISTING BUILDING

EXISTING PARKING LOT

—w— EXISTING WATER MAIN

—SS— EXISTING SANITARY SEWER MAIN

-RW- EXISTING RECLAIMED WATER LINE

FEMA 100-YEAR FLOODWAY

**---** 50' NEUSE RIVER BUFFER

— EXISTING STREETS

--- POTENTIAL NEW STREETS

#### **CONCEPTUAL UTILITY PLAN NOTES:**

- 1. ALL EXISTING WATER AND WASTE WATER UTILITY MAINS ON THE CAMPUS ARE PRIVATE. NO NEW MAINS OR EXTENSIONS ARE PROPOSED.
- 2. EXISTING WATER LINE CAPACITY IS SUFFICIENT TO SERVE THE EXISTING AND PROPOSED DEVELOPMENT PROGRAM.
- 3. EXISTING WASTE WATER LINE CAPACITY IS SUFFICIENT TO SERVE THE EXISTING AND PROPOSED DEVELOPMENT PROGRAM.

NC STATE UNIVERSITY

Kimley » Horn

A Y PUS

AMPUS MASTER PLAI
NORTH CAROLINA
STATE UNIVERSITY

LITIES PLAN
RALEIGH, N