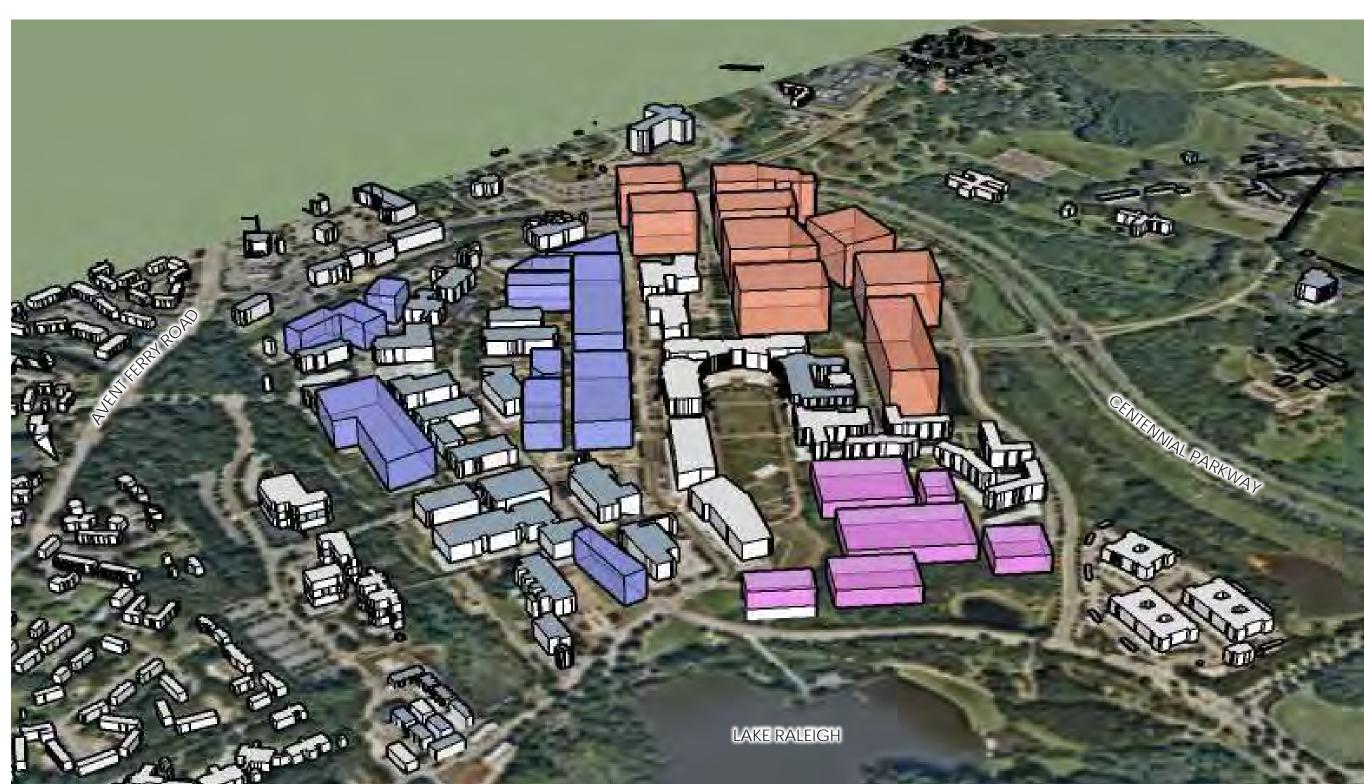

### MASTER PLAN SHEET INDEX:

| EXISTING CONDITIONS MAP            |
|------------------------------------|
| GENERAL LAYOUT & STREET BLOCK PLAN |
| TABLE OF USES                      |
| DEVELOPMENT PLAN                   |
| PEDESTRIAN CIRCULATION PLAN        |
| PARKING PLAN                       |
| OPEN SPACE PLAN                    |
| TREE CONSERVATION PLAN             |
| MAJOR UTILITIES PLAN               |
| GENERALIZED STORMWATER PLAN        |
| PHASING PLAN                       |
| 3D MODELS/RENDERINGS               |
| COMMON SIGNAGE PLAN                |
|                                    |

■ 100′ NEIGHBORHOOD TRANSITION ZONE

A - NORTHWEST SUB-DISTRICT

B - NORTH OVAL SUB-DISTRICT

C - PARKWAY SUB-DISTRICT D - THE OVAL SUB-DISTRICT

E - LAKEFRONT SUB-DISTRICT

F - LAKE RALEIGH RECREATIONAL SUB-DISTRICT

G - SOUTHWESTERN SUB-DISTRICT

H - GOLF COURSE SUB-DISTRICT