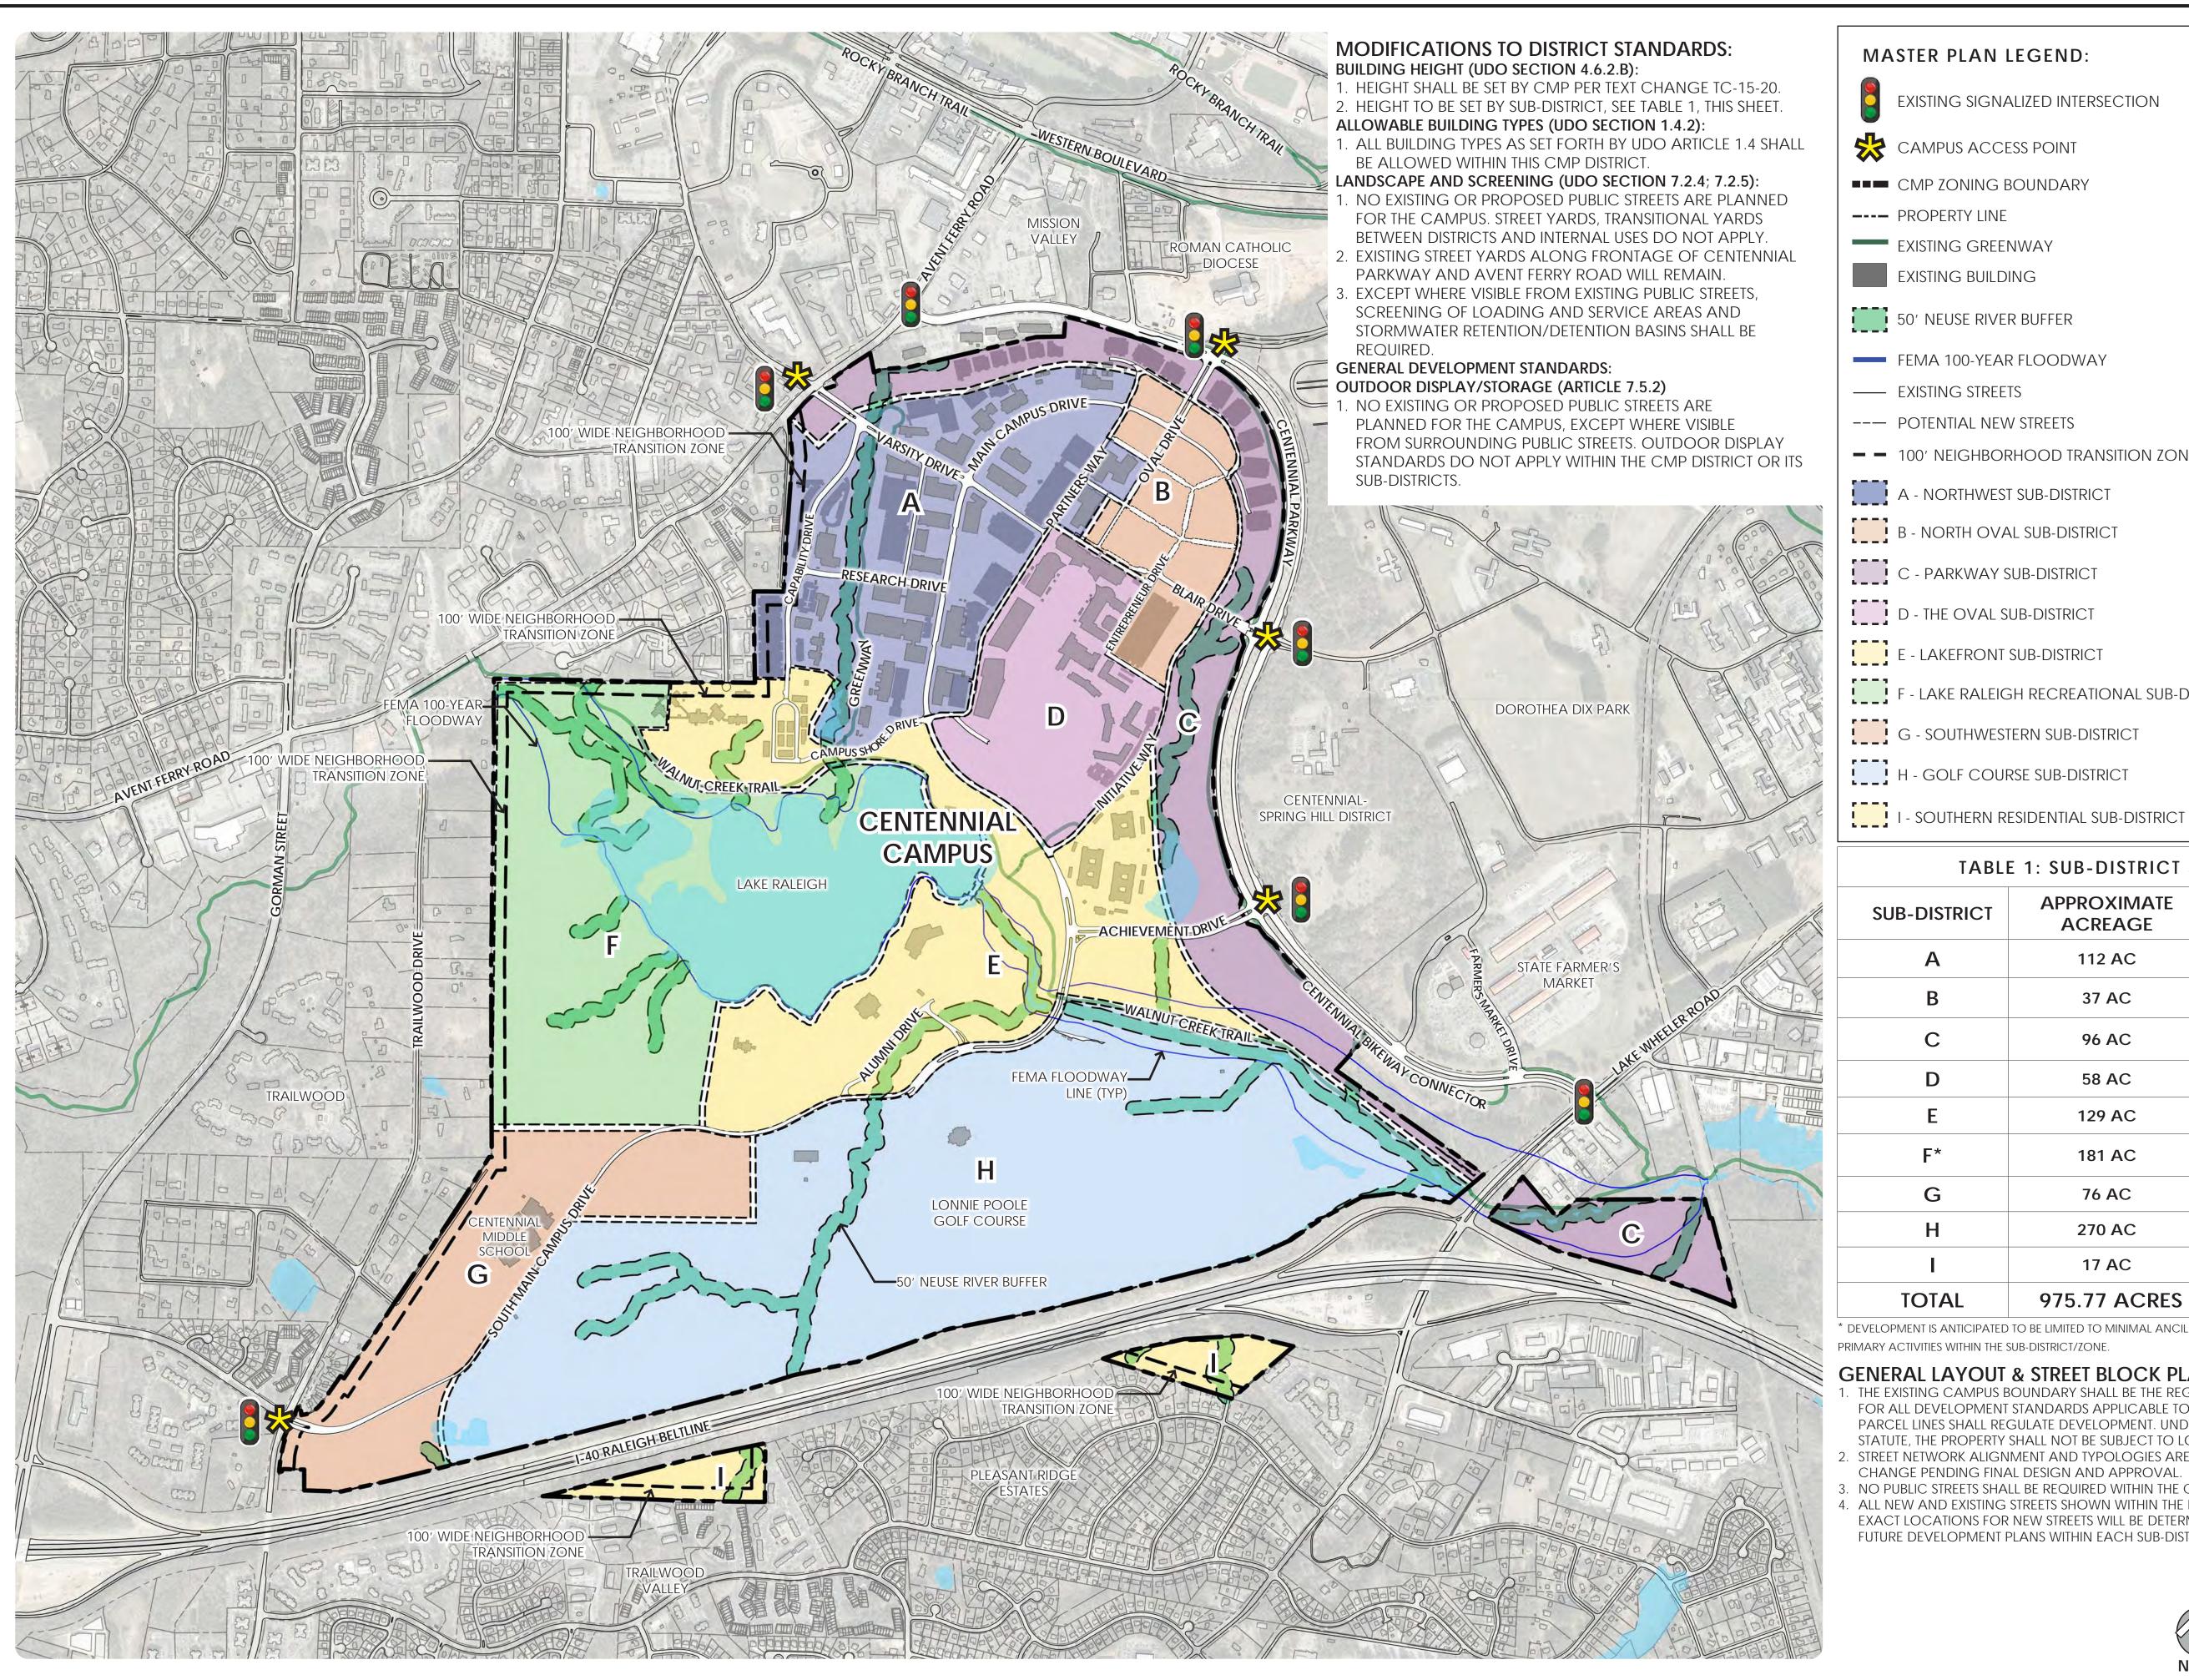

#### MASTER PLAN LEGEND:

EXISTING SIGNALIZED INTERSECTION

CAMPUS ACCESS POINT

**EXISTING GREENWAY** 

50' NEUSE RIVER BUFFER

FEMA 100-YEAR FLOODWAY

— EXISTING STREETS

--- POTENTIAL NEW STREETS

■ 100′ NEIGHBORHOOD TRANSITION ZONE

A - NORTHWEST SUB-DISTRICT

B - NORTH OVAL SUB-DISTRICT

C - PARKWAY SUB-DISTRICT D - THE OVAL SUB-DISTRICT

E - LAKEFRONT SUB-DISTRICT

F - LAKE RALEIGH RECREATIONAL SUB-DISTRICT

G - SOUTHWESTERN SUB-DISTRICT

H - GOLF COURSE SUB-DISTRICT

#### TABLE 1: SUB-DISTRICT SUMMARY

| SUB-DISTRICT | APPROXIMATE<br>ACREAGE       | MAXIMUM HEIGHT/STORIES (BY SUB-DISTRICT) |  |  |
|--------------|------------------------------|------------------------------------------|--|--|
| Α            | 112 AC                       | 12                                       |  |  |
| В            | 37 AC                        | 28                                       |  |  |
| С            | 96 AC                        | 7                                        |  |  |
| D            | 58 AC                        | 7                                        |  |  |
| E            | 129 AC                       | 7                                        |  |  |
| F*           | 181 AC                       | 3                                        |  |  |
| G            | 76 AC                        | 5                                        |  |  |
| Н            | 270 AC                       | 3                                        |  |  |
| I            | 17 AC                        | 3                                        |  |  |
| TOTAL        | 975.77 ACRES INCLUDED IN CMP |                                          |  |  |

\* DEVELOPMENT IS ANTICIPATED TO BE LIMITED TO MINIMAL ANCILLARY STRUCTURES SUPPORTING THE PRIMARY ACTIVITIES WITHIN THE SUB-DISTRICT/ZONE.

#### GENERAL LAYOUT & STREET BLOCK PLAN NOTES:

FOR ALL DEVELOPMENT STANDARDS APPLICABLE TO THIS MASTER PLAN. NO INTERNAL PARCEL LINES SHALL REGULATE DEVELOPMENT. UNDER NORTH CAROLINA GENERAL STATUTE, THE PROPERTY SHALL NOT BE SUBJECT TO LOCAL SUBDIVISION REGULATIONS. STREET NETWORK ALIGNMENT AND TYPOLOGIES ARE PRELIMINARY AND SUBJECT TO CHANGE PENDING FINAL DESIGN AND APPROVAL.

NO PUBLIC STREETS SHALL BE REQUIRED WITHIN THE CAMPUS BOUNDARY. ALL NEW AND EXISTING STREETS SHOWN WITHIN THE MASTER PLAN SHALL BE PRIVATE. EXACT LOCATIONS FOR NEW STREETS WILL BE DETERMINED IN CONJUNCTION WITH FUTURE DEVELOPMENT PLANS WITHIN EACH SUB-DISTRICT