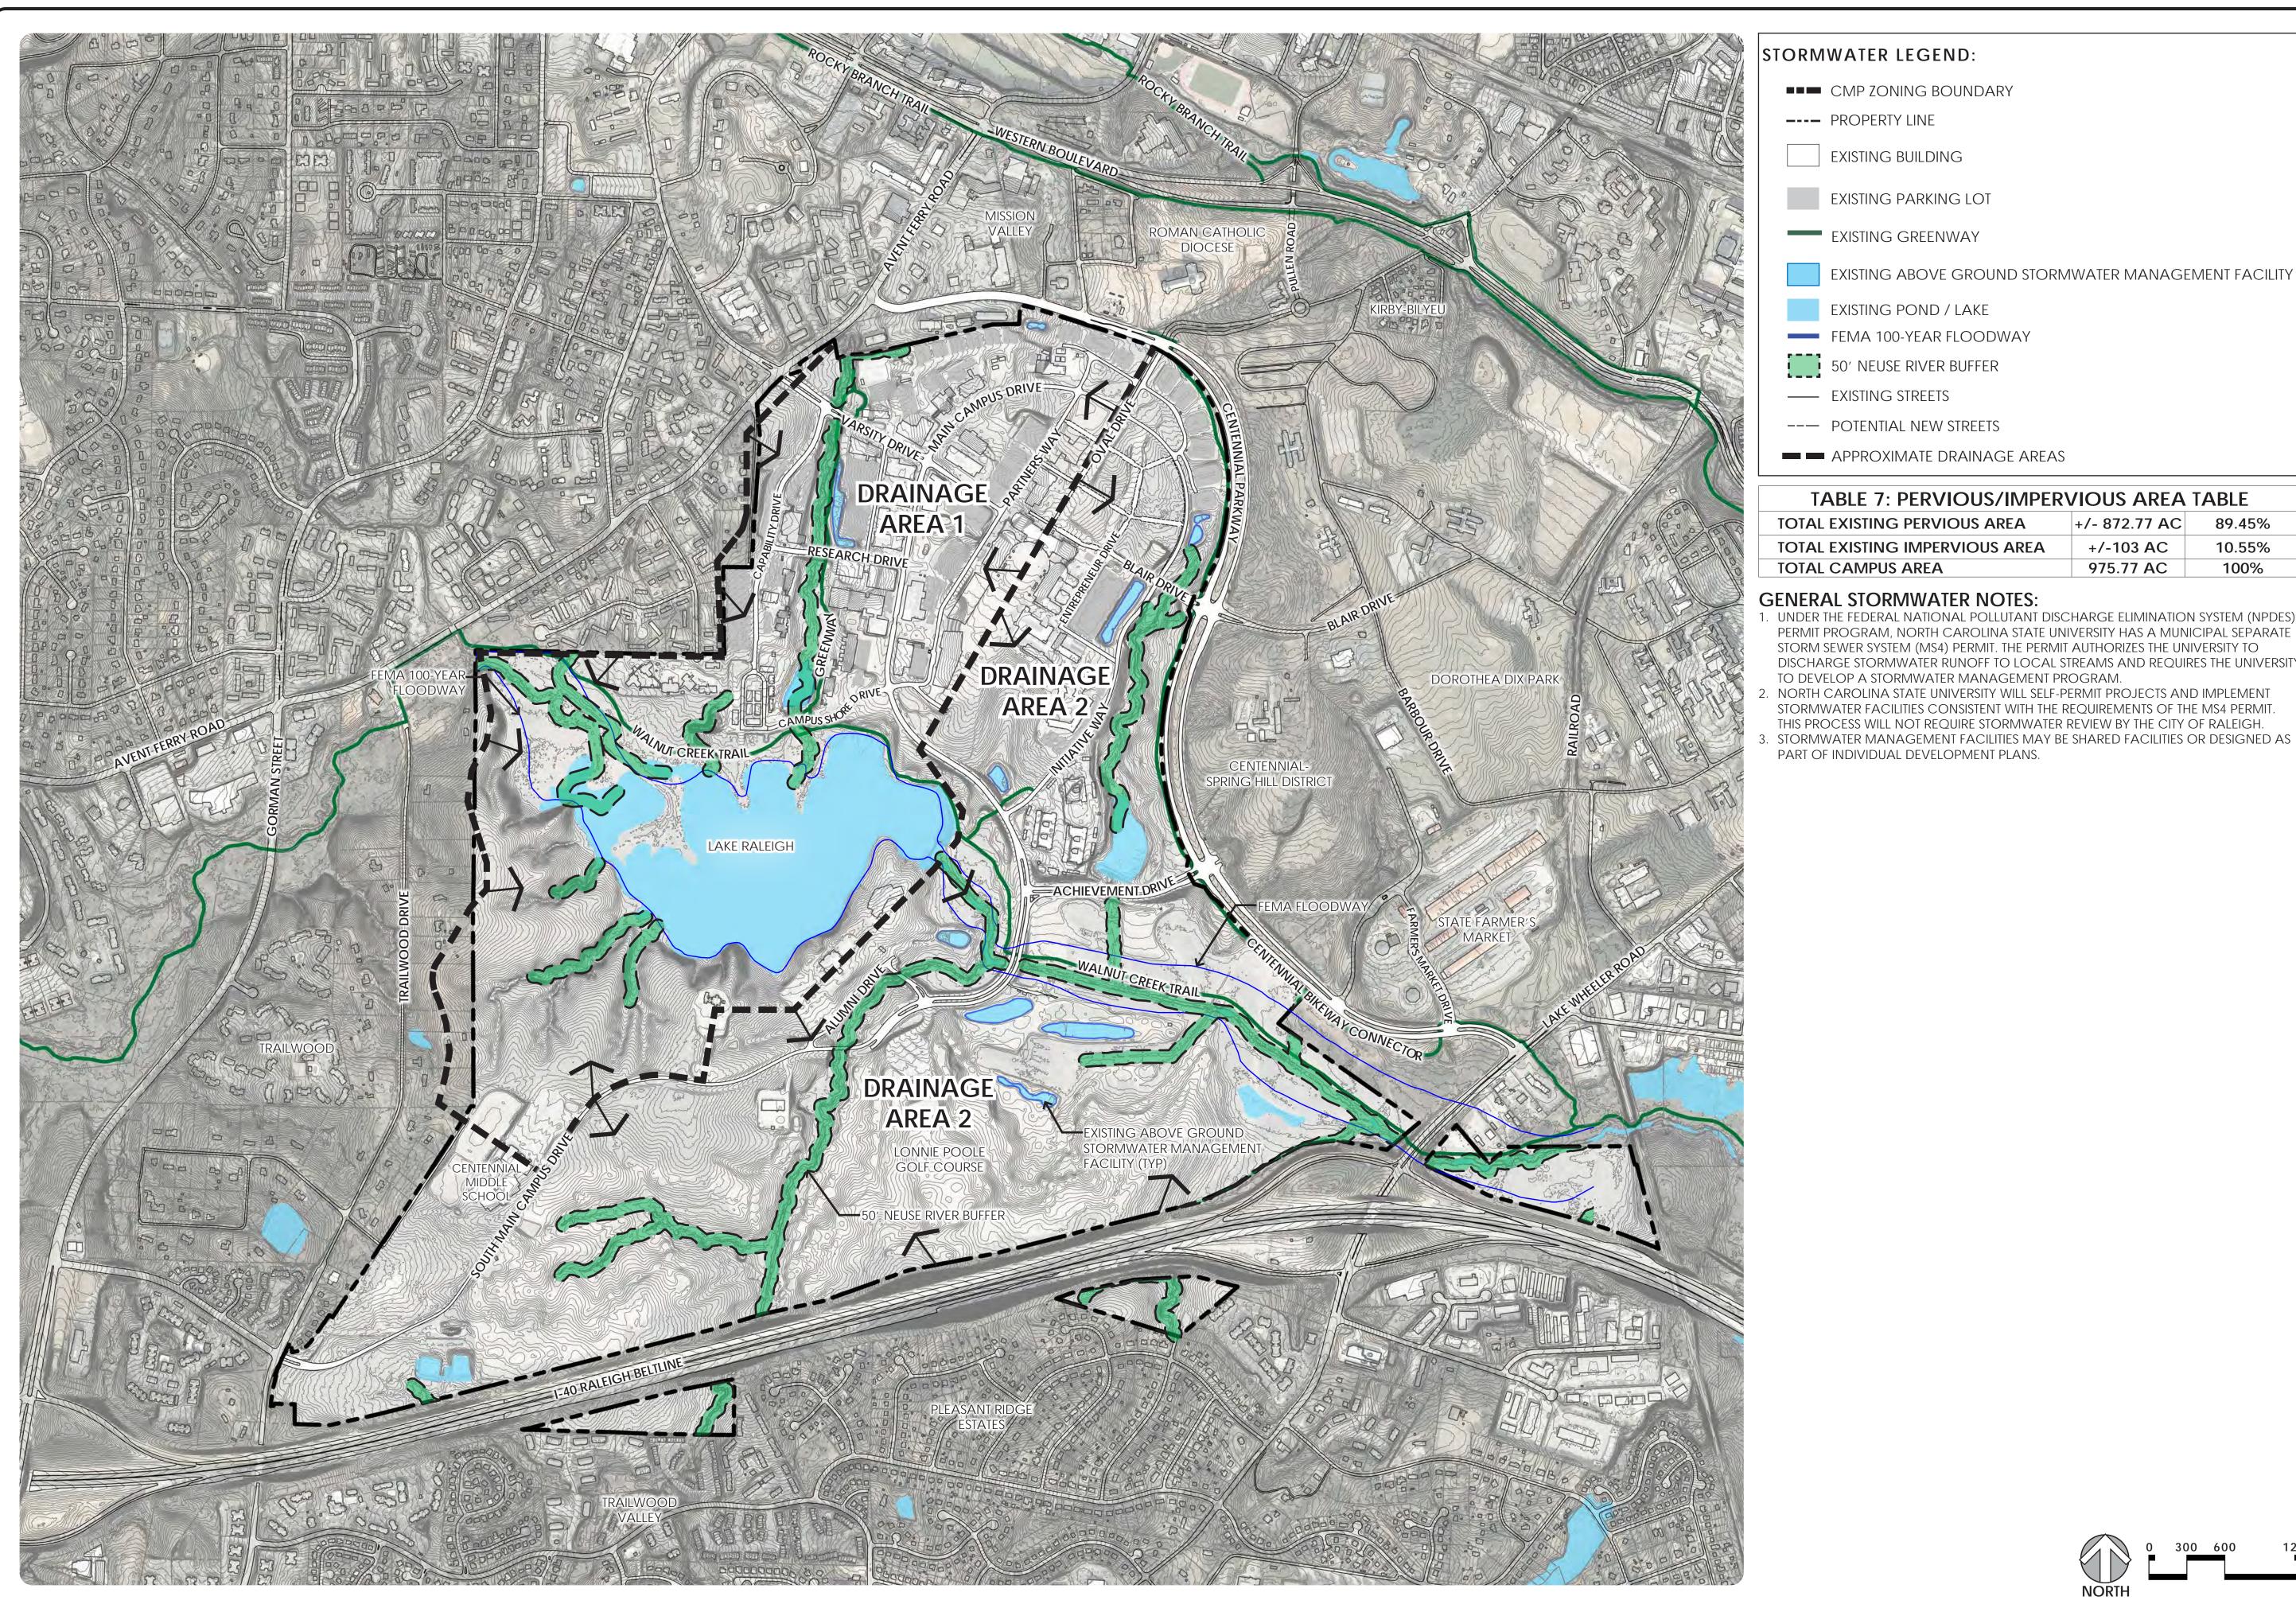

PARKING LOT

—w— EXISTING WATER MAIN

—SS— EXISTING SANITARY SEWER MAIN

-RW- EXISTING RECLAIMED WATER LINE

FEMA 100-YEAR FLOODWAY

**---** 50' NEUSE RIVER BUFFER

— EXISTING STREETS

--- POTENTIAL NEW STREETS

#### **CONCEPTUAL UTILITY PLAN NOTES:**

- 1. ALL EXISTING WATER AND WASTE WATER UTILITY MAINS ON THE CAMPUS ARE PRIVATE. NO NEW MAINS OR EXTENSIONS ARE PROPOSED.
- 2. EXISTING WATER LINE CAPACITY IS SUFFICIENT TO SERVE THE EXISTING AND PROPOSED DEVELOPMENT PROGRAM.
- 3. EXISTING WASTE WATER LINE CAPACITY IS SUFFICIENT TO SERVE THE EXISTING AND PROPOSED DEVELOPMENT PROGRAM.

NC STATE UNIVERSITY

Kimley » Horn

A Y PUS

AMPUS MASTER PLAI
NORTH CAROLINA
STATE UNIVERSITY

LITIES PLAN
RALEIGH, NORTH CAROLINA

VEMBER 20, 2020

DESIGNED BY:

DRAWN BY:

CHECKED BY:

SHEET

0 300 600 1.





Kimley » Horn

+/-103 AC 10.55% 975.77 AC

100%

89.45%

+/- 872.77 AC

**GENERAL STORMWATER NOTES:** 

UNDER THE FEDERAL NATIONAL POLLUTANT DISCHARGE ELIMINATION SYSTEM (NPDES) PERMIT PROGRAM, NORTH CAROLINA STATE UNIVERSITY HAS A MUNICIPAL SEPARATE STORM SEWER SYSTEM (MS4) PERMIT. THE PERMIT AUTHORIZES THE UNIVERSITY TO DISCHARGE STORMWATER RUNOFF TO LOCAL STREAMS AND REQUIRES THE UNIVERSITY

NORTH CAROLINA STATE UNIVERSITY WILL SELF-PERMIT PROJECTS AND IMPLEMENT STORMWATER FACILITIES CONSISTENT WITH THE REQUIREMENTS OF THE MS4 PERMIT. THIS PROCESS WILL NOT REQUIRE STORMWATER REVIEW BY THE CITY OF RALEIGH. STORMWATER MANAGEMENT FACILITIES MAY BE SHARED FACILITIES OR DESIGNED AS

STORM

**DESIGNED BY:** 

DRAWN BY:

CHECKED BY:



#### PHASING LEGEND:

CMP ZONING BOUNDARY

--- PROPERT