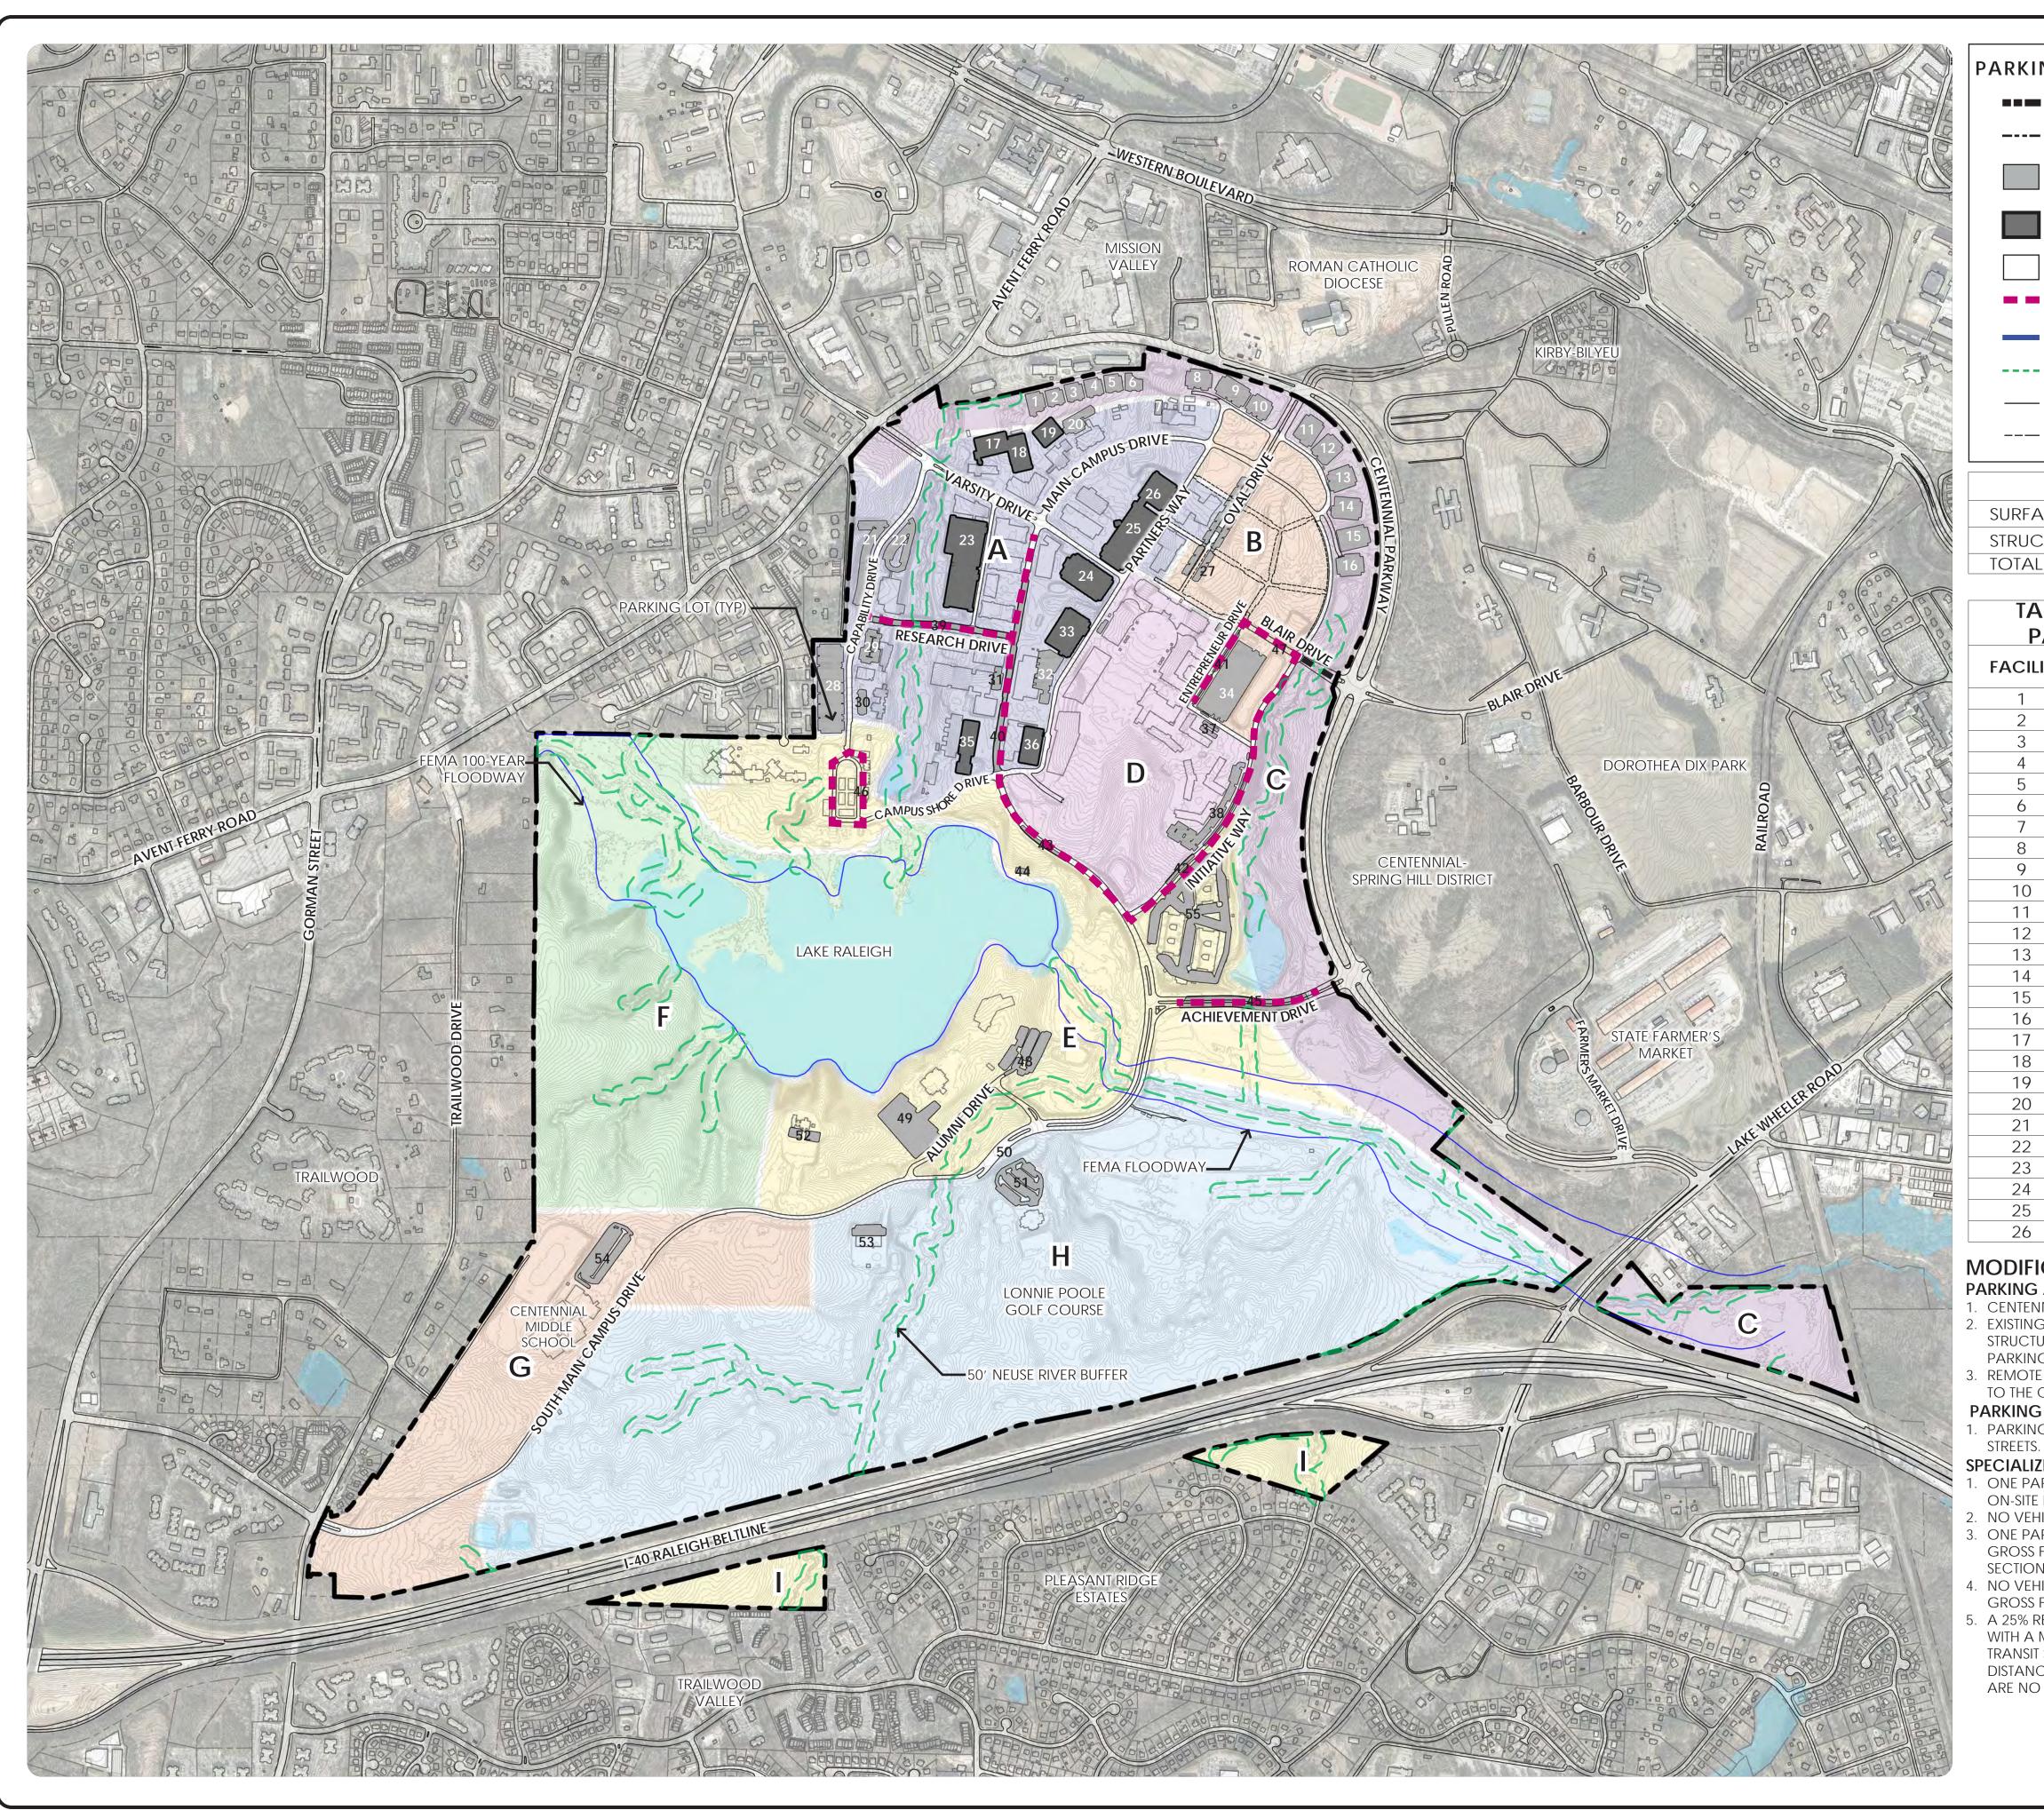

## REQUESTED MODIFICATIONS OF DISTRICT STANDARDS: SUB-DISTRICT DIMENSIONAL STANDARDS: (UDO SECT. 4.6.1.B)

- 1. BUILDING HEIGHT (CMP), SEE SHEET MP-2
- 2. ALLOWABLE BUILDING TYPES, SEE SHEET MP-2
- **3. PRIMARY STREET SETBACKS**, SEE SHEET MP-3
- 4. SIDE STREET SETBACKS, SEE SHEET MP-3
- **5. INTERIOR SIDE/REAR SETBACKS**, SEE SHEET MP-3
- **6. NEIGHBORHOOD TRANSITION ZONES**, SEE SHEET MP-3
- **7**. **SIGNAGE**, SEE SHEET MP-12
- **8. LANDSCAPE AND SCREENING**, SEE SHEET MP-2
- 9. OUTDOOR DISPLAY AND STORAGE, SEE SHEET MP-2
- 10. PARKING AND LOADING, SEE SHEET MP-5
- 11. PARKING DECK SCREENING, SEE SHEET MP-5
- 12. OPEN SPACE/OUTDOOR AMENITY, SEE SHEET MP-6

#### MASTER PLAN LEGEND:

EXISTING SIGNALIZED INTERSECTION

CAMPUS ACCESS POINT

**EXISTING GREENWAY** 

50' NEUSE RIVER BUFFER

FEMA 100-YEAR FLOODWAY

— EXISTING STREETS

--- POTENTIAL NEW STREETS

■ 100′ NEIGHBORHOOD TRANSITION ZONE

A - NORTHWEST SUB-DISTRICT

B - NORTH OVAL SUB-DISTRICT

C - PARKWAY SUB-DISTRICT D - THE OVAL SUB-DISTRICT

E - LAKEFRONT SUB-DISTRICT

F - LAKE RALEIGH RECREATIONAL SUB-DISTRICT

G - SOUTHWESTERN SUB-DISTRICT

H - GOLF COURSE SUB-DISTRICT

#### TABLE 1: SUB-DISTRICT SUMMARY

| SUB-DISTRICT | APPROXIMATE<br>ACREAGE       | MAXIMUM HEIGHT/STORIES (BY SUB-DISTRICT) |  |  |
|--------------|------------------------------|------------------------------------------|--|--|
| Α            | 112 AC                       | 12                                       |  |  |
| В            | 37 AC                        | 28                                       |  |  |
| С            | 96 AC                        | 7                                        |  |  |
| D            | 58 AC                        | 7                                        |  |  |
| E            | 129 AC                       | 7                                        |  |  |
| F*           | 181 AC                       | 3                                        |  |  |
| G            | 76 AC                        | 5                                        |  |  |
| Н            | 270 AC                       | 3                                        |  |  |
| I            | 17 AC                        | 3                                        |  |  |
| TOTAL        | 975.77 ACRES INCLUDED IN CMP |                                          |  |  |